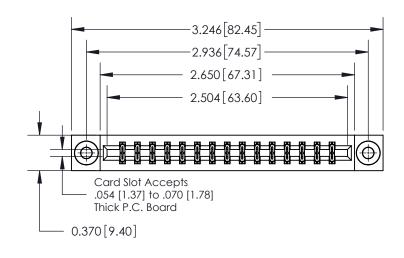

ORIGINAL

837/887 Series High Temp Card Edge Connector Part Number: 837-030-560-203

YOUR CONNECTION TO QUALITY & SERVICE

**EDAC INC** TORONTO, ONTARIO CANADA

THESE DRAWINGS AND SPECIFICATIONS ARE THE PROPERTY OF EDAC INC.,AND SHALL NOT BE REPRODUCED, OR COPIED OR USED AS THE BASIS FOR THE MANUFACTURE OR SALE OF APPARATUS WITHOUT WRITTEN PERMISSION.

| ACAD REFERENCE NO. | 837 ENG MASTER   |  |  |
|--------------------|------------------|--|--|
| DRAWN: J.LEE       | DATE: OCT. 06/09 |  |  |
| CHECKED:           | DATE:            |  |  |
| SCALE: NTS         | SHEET 1 OF 2     |  |  |
| DRAWING NUMBER     | ISSUE            |  |  |
| 837 Assembly       | 1                |  |  |