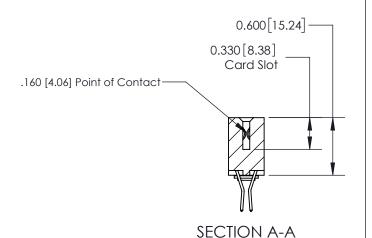

## **Contact Detail**

560-Extender Board Bend (Code 523 Contacts)

.156 [3.96] Contact Spacing x .200 [5.08] Row Spacing

THIS IS A C.A.D. GENERATED DRAWING DO NOT MAKE MANUAL REVISIONS TO MASTER.

ISSUE NUMBER

ACAD DEFEDENCE NO

**See Accompanying Page for:** 

**Contact Bend Details** 

ISSUE NUMBER

ORIGINAL

1

| 837/887 Series High Temp Card Edge Connector<br>Contact Bend Detail |                                                                                                                                                             | ACAD REFERENCE NO. | 837 ENG MASTER   |               |
|---------------------------------------------------------------------|-------------------------------------------------------------------------------------------------------------------------------------------------------------|--------------------|------------------|---------------|
|                                                                     |                                                                                                                                                             | DRAWN: J.LEE       | DATE: OCT. 06/09 |               |
|                                                                     |                                                                                                                                                             | CHECKED:           | DATE:            |               |
| EDAC INC                                                            | TORONTO, ONTARIO CANADA  ARE THE PROPERTY OF EDAC INC. AND SHALL NOT BE REPRODUCED, OR COPIED OR USED AS THE BASIS FOR THE MANUFACTURE OR SALE OF APPARATUS | SCALE: NTS         | SHEET            | 2 <b>OF</b> 2 |
| TORONTO, ONTARIO                                                    |                                                                                                                                                             | DRAWING NUMBER     | •                | ISSUE         |
| YOUR CONNECTION TO QUALITY & SERVICE                                |                                                                                                                                                             | 837 Assembly       |                  | 1             |