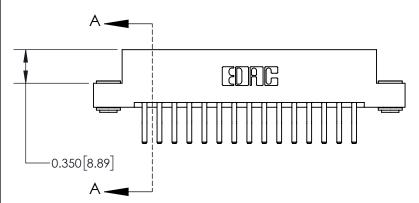

**Mounting Option** 

03-.116 (2.95) I.D. Floating Eyelets

ORIGINAL

837/887 Series High Temp Card Edge Connector Part Number: 837-030-560-203

YOUR CONNECTION TO QUALITY & SERVICE

**EDAC INC** TORONTO, ONTARIO CANADA

THESE DRAWINGS AND SPECIFICATIONS ARE THE PROPERTY OF EDAC INC.,AND SHALL NOT BE REPRODUCED, OR COPIED OR USED AS THE BASIS FOR THE MANUFACTURE OR SALE OF APPARATUS WITHOUT WRITTEN PERMISSION.

| ACAD REFERENCE NO. | 837 ENG MASTER   |  |  |
|--------------------|------------------|--|--|
| DRAWN: J.LEE       | DATE: OCT. 06/09 |  |  |
| CHECKED:           | DATE:            |  |  |
| SCALE: NTS         | SHEET 1 OF 2     |  |  |
| DRAWING NUMBER     | ISSUE            |  |  |
| 837 Assembly       | 1                |  |  |