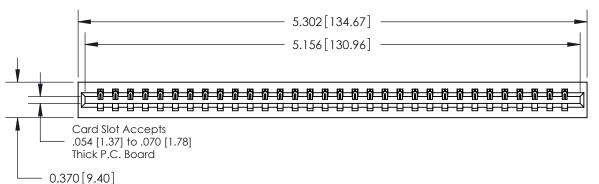

**Mounting Option** 01-No Mounting Lugs **Contact Detail** 521-P.C. Tail .025 Sq.(0.64 Sq.) - Tail LG=.150(3.81) .156 [3.96] Contact Spacing x .200 [5.08] Row Spacing

THIS IS A C.A.D. GENERATED DRAWING DO NOT MAKE MANUAL REVISIONS TO MASTER.

ISSUE NUMBER

ORIGINAL

0.600 [15.24] 0.330[8.38] Card Slot .160 [4.06] Point of Contact

**See Accompanying Page for:** 

**Contact Bend Details** 

837/887 Series High Temp Card Edge Connector Part Number: 837-032-521-101