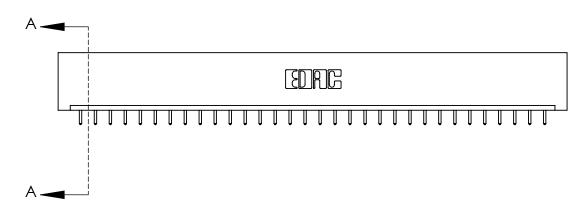

**SECTION A-A** 

ISSUE NUMBER

ORIGINAL

1

| 837/887 Series High Temp Card Edge Connector<br>Contact Bend Detail |                                                                                                                                     | ACAD REFERENCE NO. | 837 ENG MASTER   |               |
|---------------------------------------------------------------------|-------------------------------------------------------------------------------------------------------------------------------------|--------------------|------------------|---------------|
|                                                                     |                                                                                                                                     | DRAWN: J.LEE       | DATE: OCT. 06/09 |               |
|                                                                     |                                                                                                                                     | CHECKED:           | DATE:            |               |
| EDAC INC                                                            | THESE DRAWINGS AND SPECIFICATIONS ARE THE PROPERTY OF EDAC INC.,AND SHALL NOT BE REPRODUCED, OR COPIED OR USED AS THE BASIS FOR THE | SCALE: NTS         | SHEET            | 2 <b>OF</b> 2 |
| TORONTO, ONTARIO CANADA                                             |                                                                                                                                     | DRAWING NUMBER     | •                | ISSUE         |
| YOUR CONNECTION TO QUALITY & SERVICE                                | MANUFACTURE OR SALE OF APPARATUS WITHOUT WRITTEN PERMISSION.                                                                        | 837 Assembly       |                  | 1             |