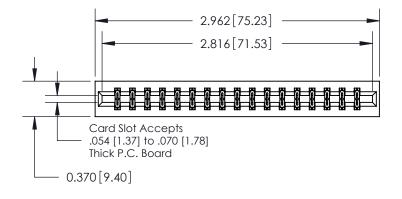

ISSUE NUMBER

ORIGINAL

**See Accompanying Page for:** 

**Contact Bend Details** 

837/887 Series High Temp Card Edge Connector Part Number: 837-034-544-201

YOUR CONNECTION TO QUALITY & SERVICE

**EDAC INC** TORONTO, ONTARIO CANADA

## **Contact Detail**

544-Wire Wrap .050x.025(1.27x0.64) - Tail LG=.750(19.05) .156 [3.96] Contact Spacing x .200 [5.08] Row Spacing

THIS IS A C.A.D. GENERATED DRAWING DO NOT MAKE MANUAL REVISIONS TO MASTER.