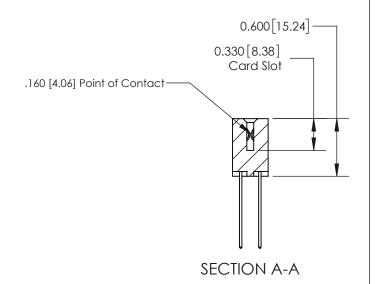

ISSUE NUMBER

ORIGINAL

1

| 837/887 Series High Temp Card Edge Connector<br>Contact Bend Detail |                                                                  | ACAD REFERENCE NO. | 837 ENG MASTER   |       |
|---------------------------------------------------------------------|------------------------------------------------------------------|--------------------|------------------|-------|
|                                                                     |                                                                  | DRAWN: J.LEE       | DATE: OCT. 06/09 |       |
|                                                                     |                                                                  | CHECKED:           | DATE:            |       |
| EDAC INC THESE DRAWINGS AND SPECIFICATIONS                          | SCALE: NTS                                                       | SHEET              | 2 <b>OF</b> 2    |       |
| TORONTO, ONTARIO CANADA                                             | OR USED AS THE BASIS FOR THE<br>MANUFACTURE OR SALE OF APPARATUS | DRAWING NUMBER     | •                | ISSUE |
| YOUR CONNECTION TO QUALITY & SERVICE                                |                                                                  | 837 Assembly       |                  | 1     |