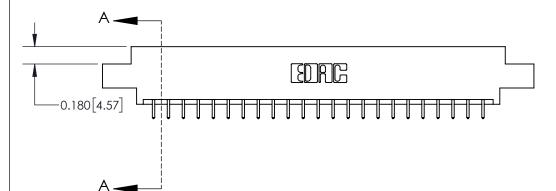

ISSUE NUMBER

ORIGINAL

**See Accompanying Page for:** 

**Contact Bend Details** 

| 837/887 Series High Temp Card Edge Connector |
|----------------------------------------------|
| Part Number: 837-046-521-804                 |