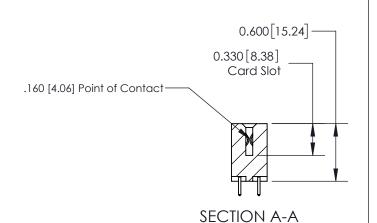

ISSUE NUMBER

ORIGINAL

**See Accompanying Page for:** 

**Contact Bend Details** 

| 837/887 Series High Temp Card Edge Connector |
|----------------------------------------------|
| Part Number: 837-046-521-804                 |