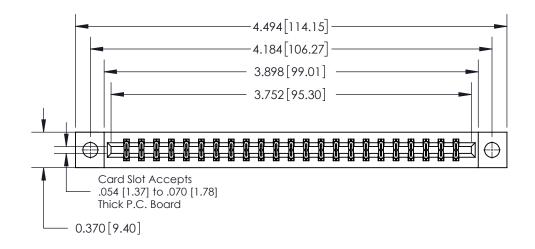

**Mounting Option** 

04-.156 (3.96) Dia. Mounting Holes

## **Contact Detail**

521-P.C. Tail .025 Sq.(0.64 Sq.) - Tail LG=.150(3.81)

.156 [3.96] Contact Spacing x .200 [5.08] Row Spacing

THIS IS A C.A.D. GENERATED DRAWING DO NOT MAKE MANUAL REVISIONS TO MASTER.

ISSUE NUMBER

ORIGINAL

**See Accompanying Page for:** 

**Contact Bend Details** 

| 837/887 Series High Temp Card Edge Connector |
|----------------------------------------------|
| Part Number: 837-046-521-804                 |