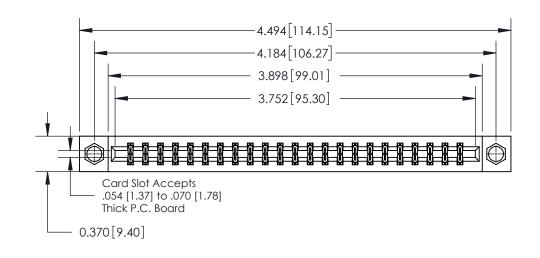

ISSUE NUMBER ORIGINAL

0.600 [15.24] 0.330[8.38] Card Slot .160 [4.06] Point of Contact **SECTION A-A** 

**See Accompanying Page for: Contact Bend Details** 

837/887 Series High Temp Card Edge Connector Part Number: 837-046-542-807