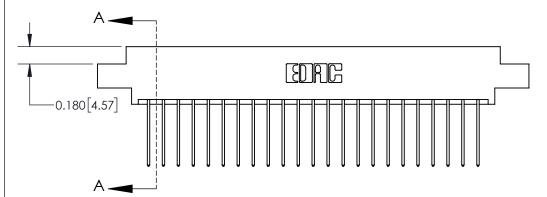

ISSUE NUMBER

ORIGINAL

1

| 837/887 Series High Temp Card Edge Connector<br>Contact Bend Detail |                                                                                                                                    | ACAD REFERENCE NO. | 837 ENG MASTER   |               |
|---------------------------------------------------------------------|------------------------------------------------------------------------------------------------------------------------------------|--------------------|------------------|---------------|
|                                                                     |                                                                                                                                    | DRAWN: J.LEE       | DATE: OCT. 06/09 |               |
|                                                                     |                                                                                                                                    | CHECKED:           | DATE:            |               |
| EDAC INC                                                            | THESE DRAWINGS AND SPECIFICATIONS ARE THE PROPERTY OF EDAC INC.,AND SHALL NOT BE REPRODUCED,OR COPIED OR USED AS THE BASIS FOR THE | SCALE: NTS         | SHEET            | 2 <b>OF</b> 2 |
| TORONTO, ONTARIO CANADA                                             |                                                                                                                                    | DRAWING NUMBER     | •                | ISSUE         |
| YOUR CONNECTION TO QUALITY & SERVICE                                | MANUFACTURE OR SALE OF APPARATUS WITHOUT WRITTEN PERMISSION.                                                                       | 837 Assembly       |                  | 1             |