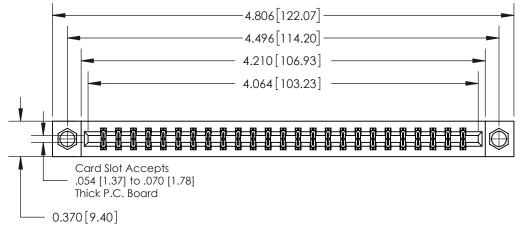

**Mounting Option** 08-#4-40 Unified Threaded Inserts **Contact Detail** .156 [3.96] Contact Spacing x .200 [5.08] Row Spacing

THIS IS A C.A.D. GENERATED DRAWING DO NOT MAKE MANUAL REVISIONS TO MASTER.

ISSUE NUMBER

ORIGINAL

500-Wire Hole .050x.025(1.27x0.64) - Tail LG=.260(6.60)

**See Accompanying Page for:** 

**Contact Bend Details** 

837/887 Series High Temp Card Edge Connector Part Number: 837-050-500-208