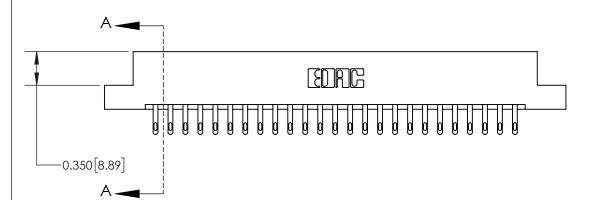

ISSUE NUMBER

ORIGINAL

500-Wire Hole .050x.025(1.27x0.64) - Tail LG=.260(6.60)

**See Accompanying Page for:** 

**Contact Bend Details** 

837/887 Series High Temp Card Edge Connector Part Number: 837-050-500-208