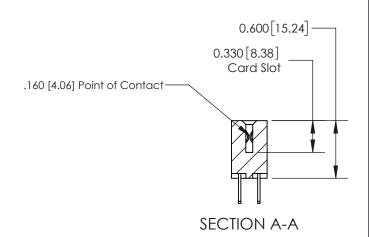

**Mounting Option** 08-#4-40 Unified Threaded Inserts **Contact Detail** .156 [3.96] Contact Spacing x .200 [5.08] Row Spacing

THIS IS A C.A.D. GENERATED DRAWING DO NOT MAKE MANUAL REVISIONS TO MASTER.