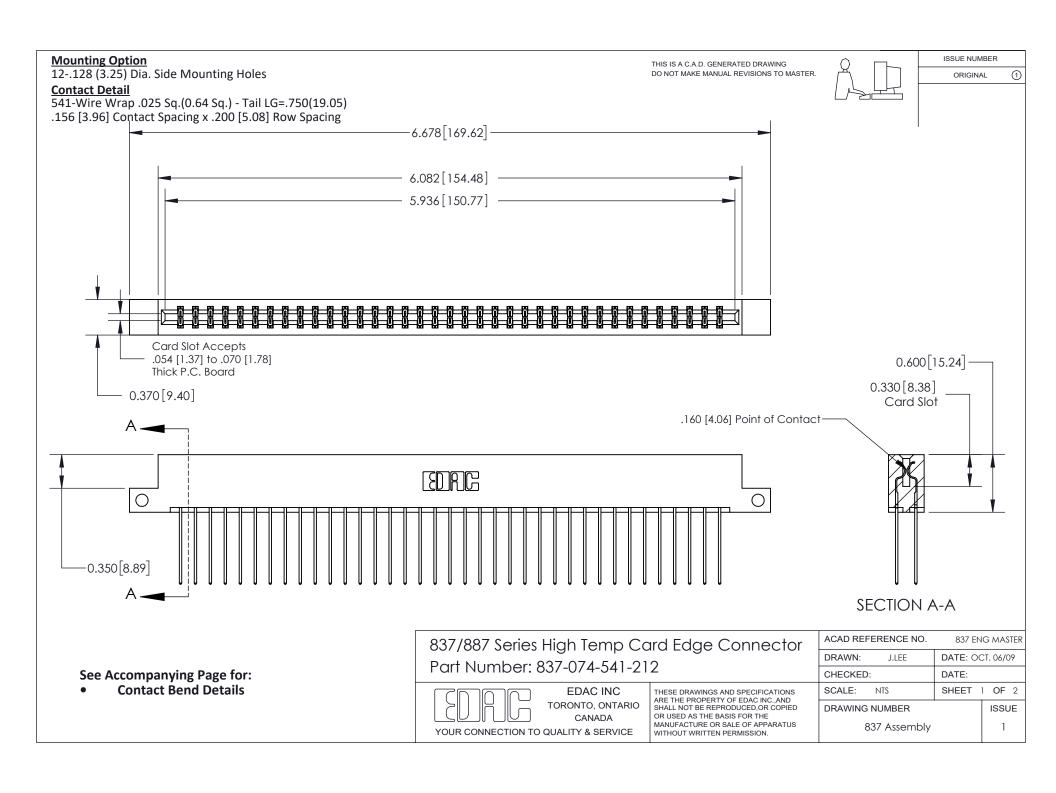

ISSUE NUMBER

ORIGINAL

1

| 837/887 Series High Temp Card Edge Connector<br>Contact Bend Detail |                                                                                                                                                                                                   | ACAD REFERENCE NO. 837 EN |                  | 3 MASTER      |
|---------------------------------------------------------------------|---------------------------------------------------------------------------------------------------------------------------------------------------------------------------------------------------|---------------------------|------------------|---------------|
|                                                                     |                                                                                                                                                                                                   | DRAWN: J.LEE              | DATE: OCT. 06/09 |               |
|                                                                     |                                                                                                                                                                                                   | CHECKED:                  | DATE:            |               |
| TORONTO, ONTARIO                                                    | THESE DRAWINGS AND SPECIFICATIONS ARE THE PROPERTY OF EDAC INC., AND SHALL NOT BE REPRODUCED, OR COPIED OR USED AS THE BASIS FOR THE MANUFACTURE OR SALE OF APPARATUS WITHOUT WRITTEN PERMISSION. | SCALE: NTS                | SHEET            | 2 <b>OF</b> 2 |
|                                                                     |                                                                                                                                                                                                   | DRAWING NUMBER            | •                | ISSUE         |
| YOUR CONNECTION TO QUALITY & SERVICE                                |                                                                                                                                                                                                   | 837 Assembly              |                  | 1             |