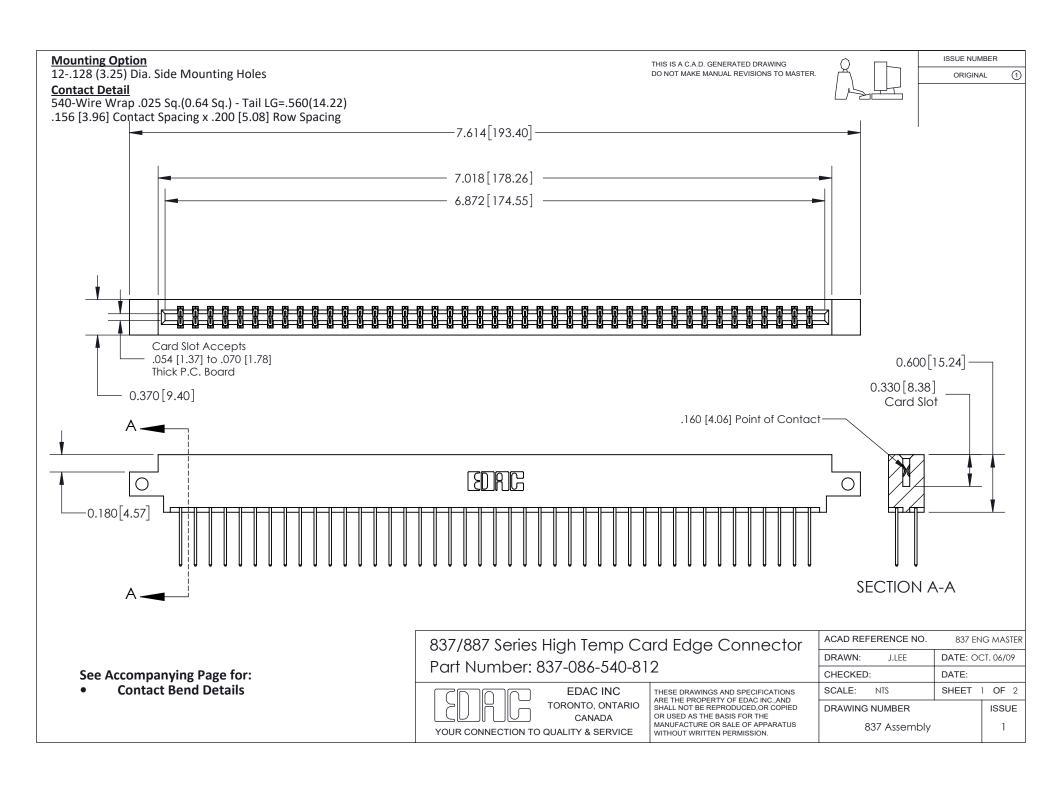

ISSUE NUMBER

ORIGINAL

1

| 837/887 Series High Temp Card Edge Connector<br>Contact Bend Detail |                                                                                                                                                                                                   | ACAD REFERENCE NO. 837 EN |                  | 3 MASTER      |
|---------------------------------------------------------------------|---------------------------------------------------------------------------------------------------------------------------------------------------------------------------------------------------|---------------------------|------------------|---------------|
|                                                                     |                                                                                                                                                                                                   | DRAWN: J.LEE              | DATE: OCT. 06/09 |               |
|                                                                     |                                                                                                                                                                                                   | CHECKED:                  | DATE:            |               |
| TORONTO, ONTARIO                                                    | THESE DRAWINGS AND SPECIFICATIONS ARE THE PROPERTY OF EDAC INC., AND SHALL NOT BE REPRODUCED, OR COPIED OR USED AS THE BASIS FOR THE MANUFACTURE OR SALE OF APPARATUS WITHOUT WRITTEN PERMISSION. | SCALE: NTS                | SHEET            | 2 <b>OF</b> 2 |
|                                                                     |                                                                                                                                                                                                   | DRAWING NUMBER            | •                | ISSUE         |
| YOUR CONNECTION TO QUALITY & SERVICE                                |                                                                                                                                                                                                   | 837 Assembly              |                  | 1             |