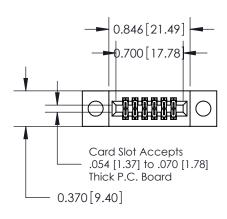

## **See Accompanying Pages for:**

- **Contact Bend Details**
- **Mounting Options**

.240 [6.10] Point of Contact-

YOUR CONNECTION TO QUALITY & SERVICE

842 ENG MASTER J.LEE DATE: OCT. 06/09 SHEET 1 OF 3

SECTION A-A