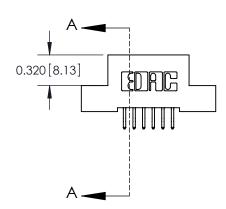

## **Contact Detail**

556-Extender Board Bend (Code 520 Contacts)

.100 [2.54] Contact Spacing x .200 [5.08] Row Spacing