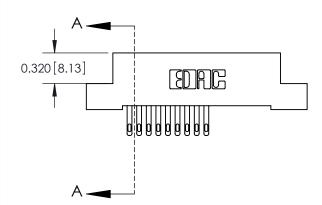

**Mounting Option** 

02-.128 (3.25) Wide Mounting Slots

THIS IS A C.A.D. GENERATED DRAWING DO NOT MAKE MANUAL REVISIONS TO MASTER

SSUE NUMBER

DRIGINAL

1

| 842/892 Series High Temp Card Edge Connector<br>Mounting Options |                                                                                                                                                                                                 | ACAD REFERENCE NO. 842 ENG MASTER |             |         |           |
|------------------------------------------------------------------|-------------------------------------------------------------------------------------------------------------------------------------------------------------------------------------------------|-----------------------------------|-------------|---------|-----------|
|                                                                  |                                                                                                                                                                                                 | DRAWN:                            | J.LEE       | DATE: O | CT. 06/09 |
|                                                                  |                                                                                                                                                                                                 | CHECKED:                          |             | DATE:   |           |
|                                                                  | THESE DRAWINGS AND SPECIFICATIONS ARE THE PROPERTY OF EDAC INC.,AND SHALL NOT BE REPRODUCED,OR COPIED OR USED AS THE BASIS FOR THE MANUFACTURE OR SALE OF APPARATUS WITHOUT WRITTEN PERMISSION. | SCALE:                            | NTS         | SHEET : | 3 OF 3    |
|                                                                  |                                                                                                                                                                                                 | DRAWING                           | NUMBER      |         | ISSUE     |
|                                                                  |                                                                                                                                                                                                 | 8                                 | 42 Assembly |         | 1         |