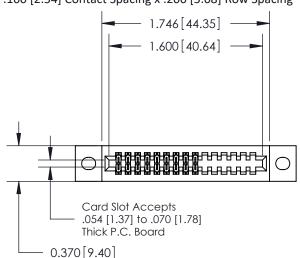

## **Contact Detail**

500-Wire Hole .050x.025(1.27x0.64) - Tail LG=.270(6.86) .100 [2.54] Contact Spacing x .200 [5.08] Row Spacing

**See Accompanying Pages for:** 

- **Contact Bend Details**
- **Mounting Options**

.240 [6.10] Point of Contact-

842/892 Series High Temp Card Edge Connector Part Number: 842-018-500-202

YOUR CONNECTION TO QUALITY & SERVICE

CANADA

842 ENG MASTER J.LEE DATE: OCT. 06/09 SHEET 1 OF 3

842 Assembly