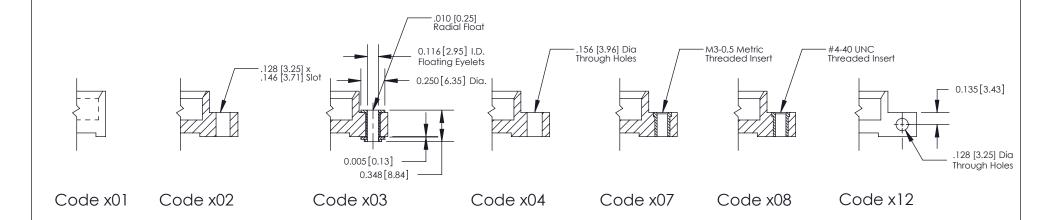

**Mounting Option** 12-.128 (3.25) Dia. Side Mounting Holes **Contact Detail** 524-P.C. Tail .018 Sq.(0.46 Sq.) - Tail LG=.185(4.70) .100 [2.54] Contact Spacing x .200 [5.08] Row Spacing - 2.246<sup>[57.05]</sup> -2.100[53.34] -

THIS IS A C.A.D. GENERATED DRAWING DO NOT MAKE MANUAL REVISIONS TO MASTER

SSUE NUMBER

DRIGINAL

1

| 842/892 Series High Temp Card Edge Connector<br>Mounting Options |                                                                                 | ACAD REFERENCE NO. 842 ENG MASTER |             |         |           |
|------------------------------------------------------------------|---------------------------------------------------------------------------------|-----------------------------------|-------------|---------|-----------|
|                                                                  |                                                                                 | DRAWN:                            | J.LEE       | DATE: O | CT. 06/09 |
|                                                                  |                                                                                 | CHECKED:                          |             | DATE:   |           |
|                                                                  | TO, ONTARIO ARE THE PROPERTY OF EDAC INC.,AND SHALL NOT BE REPRODUCED,OR COPIED | SCALE:                            | NTS         | SHEET : | 3 OF 3    |
| I   S   I   G   TORONTO, ONTARIO                                 |                                                                                 | DRAWING                           | NUMBER      |         | ISSUE     |
| YOUR CONNECTION TO QUALITY & SERVICE                             | MANUFACTURE OR SALE OF APPARATUS                                                | 8                                 | 42 Assembly |         | 1         |