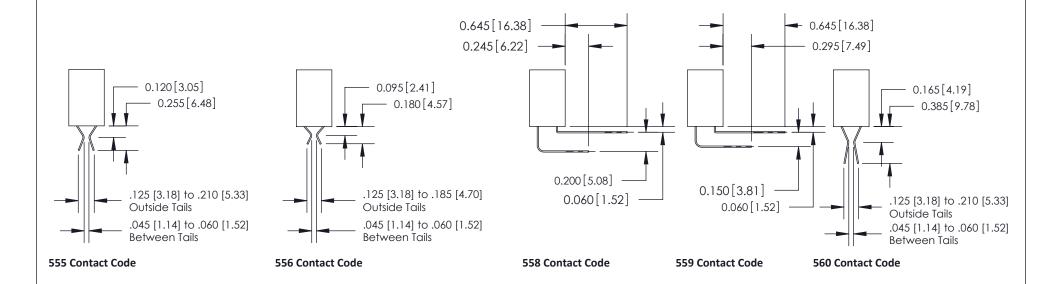

**Mounting Option** 12-.128 (3.25) Dia. Side Mounting Holes **Contact Detail** 524-P.C. Tail .018 Sq.(0.46 Sq.) - Tail LG=.185(4.70) .100 [2.54] Contact Spacing x .200 [5.08] Row Spacing - 2.246<sup>[57.05]</sup> -2.100[53.34] -

**SECTION A-A** 

842 Assembly

THIS IS A C.A.D. GENERATED DRAWING DO NOT MAKE MANUAL REVISIONS TO MASTER.

ISSUE NUMBER

ORIGINAL

1

| 842/892 Series High Temp Card Edge Connector<br>Contact Bend Detail |                                                                                                                                   | ACAD REFERENCE NO. 842 ENG MASTER |          |                         |  |
|---------------------------------------------------------------------|-----------------------------------------------------------------------------------------------------------------------------------|-----------------------------------|----------|-------------------------|--|
|                                                                     |                                                                                                                                   | DRAWN: J.LEE                      | DATE: OC | DATE: <b>OCT. 06/09</b> |  |
|                                                                     |                                                                                                                                   | CHECKED:                          | DATE:    | DATE:                   |  |
| EDAC INC                                                            | THESE DRAWINGS AND SPECIFICATIONS ARE THE PROPERTY OF EDAC INC.AND SHALL NOT BE REPRODUCED,OR COPIED OR USED AS THE BASIS FOR THE | SCALE: NTS                        | SHEET    | 2 OF 3                  |  |
| TORONTO, ONTARIO                                                    |                                                                                                                                   | DRAWING NUMBER                    | •        | ISSUE                   |  |
| YOUR CONNECTION TO QUALITY & SERVICE                                | MANUFACTURE OR SALE OF APPARATUS                                                                                                  | 842 Assemb                        | ly       | 1                       |  |