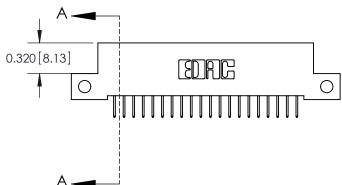

Card Slot Accepts .054 [1.37] to .070 [1.78] Thick P.C. Board

0.370 [9.40]

**See Accompanying Pages for:** 

- **Contact Bend Details**
- **Mounting Options**

.240 [6.10] Point of Contact-

842/892 Series High Temp Card Edge Connector Part Number: 842-020-524-112

**SECTION A-A** 

842 Assembly

THIS IS A C.A.D. GENERATED DRAWING DO NOT MAKE MANUAL REVISIONS TO MASTER.

ISSUE NUMBER

ORIGINAL

1

| 842/892 Series High Temp Card Edge Connector<br>Contact Bend Detail |                                                                                                                                   | ACAD REFERENCE NO. 842 ENG MASTER |          |                         |  |
|---------------------------------------------------------------------|-----------------------------------------------------------------------------------------------------------------------------------|-----------------------------------|----------|-------------------------|--|
|                                                                     |                                                                                                                                   | DRAWN: J.LEE                      | DATE: OC | DATE: <b>OCT. 06/09</b> |  |
|                                                                     |                                                                                                                                   | CHECKED:                          | DATE:    | DATE:                   |  |
| EDAC INC                                                            | THESE DRAWINGS AND SPECIFICATIONS ARE THE PROPERTY OF EDAC INC.AND SHALL NOT BE REPRODUCED,OR COPIED OR USED AS THE BASIS FOR THE | SCALE: NTS                        | SHEET    | 2 OF 3                  |  |
| TORONTO, ONTARIO                                                    |                                                                                                                                   | DRAWING NUMBER                    | •        | ISSUE                   |  |
| YOUR CONNECTION TO QUALITY & SERVICE                                | MANUFACTURE OR SALE OF APPARATUS                                                                                                  | 842 Assemb                        | ly       | 1                       |  |