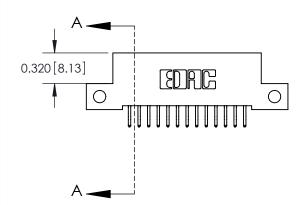

**Mounting Option** 

12-.128 (3.25) Dia. Side Mounting Holes

THIS IS A C.A.D. GENERATED DRAWING DO NOT MAKE MANUAL REVISIONS TO MASTER

ISSUE NUMBER

ORIGINAL

1

| 842/892 Series High Temp Card Edge Co<br>Mounting Options  | DRAWN: J.LEE DATE: OCT. 06/09  CHECKED: DATE: |
|------------------------------------------------------------|-----------------------------------------------|
| EDAC INC THESE DRAWINGS AND S ARE THE PROPERTY OF          |                                               |
|                                                            | DUCED,OR COPIED DRAWING NUMBER ISSUE          |
| YOUR CONNECTION TO QUALITY & SERVICE WITHOUT WRITTEN PERMI |                                               |