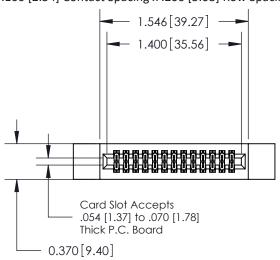

## **Contact Detail**

556-Extender Board Bend (Code 520 Contacts)

.100 [2.54] Contact Spacing x .200 [5.08] Row Spacing

**See Accompanying Pages for:** 

- **Contact Bend Details**
- **Mounting Options**

.240 [6.10] Point of Contact-

842/892 Series High Temp Card Edge Connector Part Number: 842-026-556-212

YOUR CONNECTION TO QUALITY & SERVICE

842 ENG MASTER J.LEE DATE: OCT. 06/09 SHEET 1 OF 3

SECTION A-A

842 Assembly

THIS IS A C.A.D. GENERATED DRAWING DO NOT MAKE MANUAL REVISIONS TO MASTER