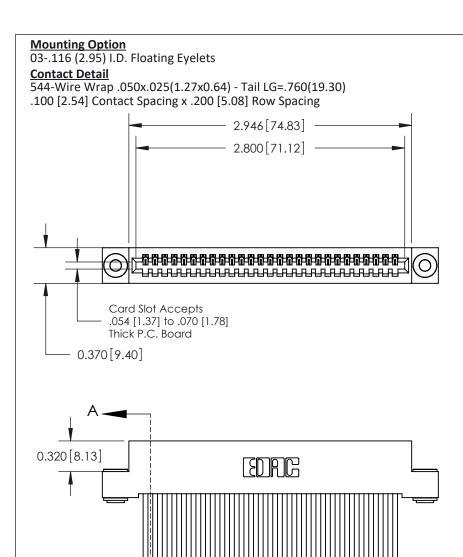

THIS IS A C.A.D. GENERATED DRAWING DO NOT MAKE MANUAL REVISIONS TO MASTER

ISSUE NUMBER

ORIGINAL

1

| 842/892 Series High Temp Card Edge Co<br>Mounting Options  | DRAWN: J.LEE DATE: OCT. 06/09  CHECKED: DATE: |
|------------------------------------------------------------|-----------------------------------------------|
| EDAC INC THESE DRAWINGS AND S                              |                                               |
|                                                            | DUCED,OR COPIED DRAWING NUMBER ISSUE          |
| YOUR CONNECTION TO QUALITY & SERVICE WITHOUT WRITTEN PERMI |                                               |