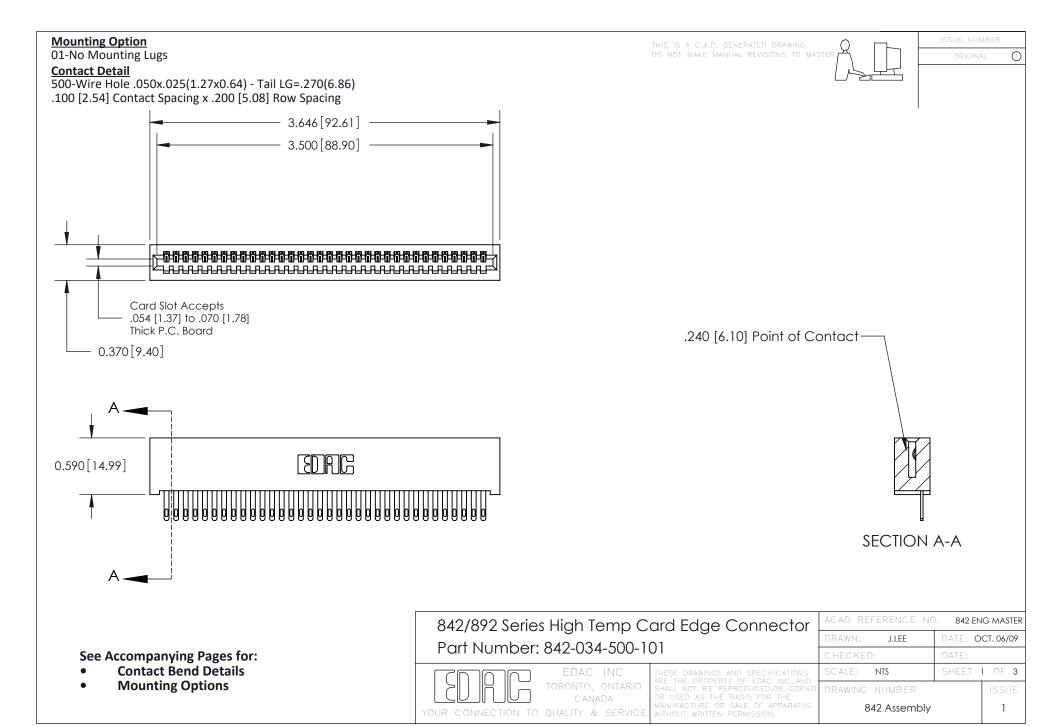

THIS IS A C.A.D. GENERATED DRAWING DO NOT MAKE MANUAL REVISIONS TO MASTER

ORIGINAL (1)



| 842/892 Series High Temp Card Edge Connector<br>Contact Bend Detail |                                                                                                  | ACAD REFERENCE NO. 842 ENG MASTER |             |                  |        |
|---------------------------------------------------------------------|--------------------------------------------------------------------------------------------------|-----------------------------------|-------------|------------------|--------|
|                                                                     |                                                                                                  | DRAWN:                            | J.