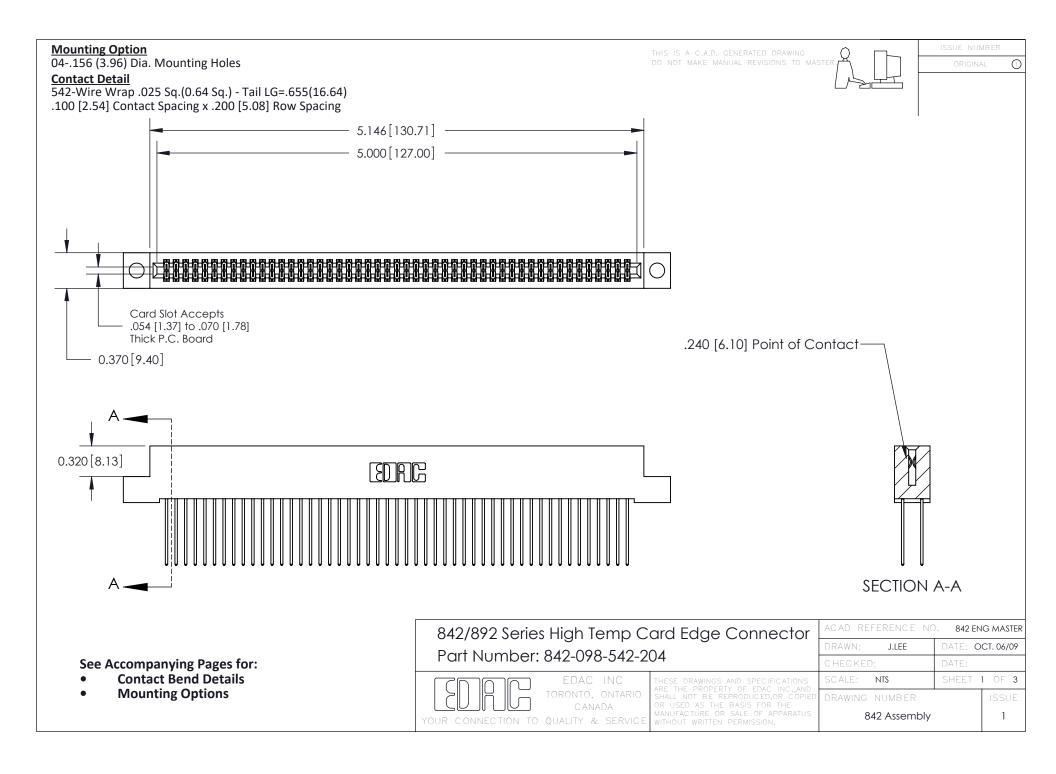

THIS IS A C.A.D. GENERATED DRAWING DO NOT MAKE MANUAL REVISIONS TO MASTER

ORIGINAL (1)



| 842/892 Series High Temp Card Edge Connector<br>Contact Bend Detail |                                                                                                 | ACAD REFERENCE NO. 842 ENG MASTER |             |                  |        |
|---------------------------------------------------------------------|-------------------------------------------------------------------------------------------------|-----------------------------------|-------------|------------------|--------|
|                                                                     |                                                                                                 | DRAWN:                            | J.LEE