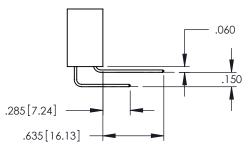

0[9.40<u>]</u>

.160 4.06 POINT OF CONTACT

| 845/895 SERIES HIGH TEMP CARD EDGE CONNEC | TOR |
|-------------------------------------------|-----|
| PART NUMBER: 845-020-525-807              |     |

|                    | EDAC INC          |
|--------------------|-------------------|
|                    | TORONTO, ONTARIO  |
|                    | CANADA            |
| YOUR CONNECTION TO | QUALITY & SERVICE |

| ACAD REFERENCE NO. 845-ENG-MASTER |                  |  |
|-----------------------------------|------------------|--|
| DRAWN: R.STA.MONICA               | DATE:MAY.16/2017 |  |
| CHECKED:                          | DATE:            |  |
| SCALE: 1:1                        | SHEET 1 OF 2     |  |
| DRAWING NUMBER                    | ISSUE            |  |

845-ENG-MASTER











## **Contact Code 558**

## **Contact Code 559**

## Contact Code 560

INSULATOR MATERIAL: THERMOPLASTIC POLYESTER, UL 94V-0 DAP MATERIAL AVAILABLE UPON REQUEST

CONTACT MATERIAL; COPPER ALLOY CONTACT PLATING: GOLD ON THE MATING AREA, TIN PLATING ON THE CONTACT TAILS, NICKEL UNDERPLATE

845/895 SERIES HIGH TEMP CARD EDGE CONNECTOR CONTACT CODE 555,556,558,559,560 DIMENSIONS

YOUR CONNECTION TO QUALITY & SERVICE

|      | ACAD REFERENCE N    | 0. 845-ENG-MASTER |
|------|---------------------|-------------------|
|      | DRAWN: R.STA.MONICA | DATE:MAY.16/2017  |
|      | CHECKED:            | DATE:             |
| J ** | SCALE: 1:1          | SHEET 2 OF 2      |
| ED   | DRAWING NUMBER      | ISSUE             |

845-ENG-MASTER