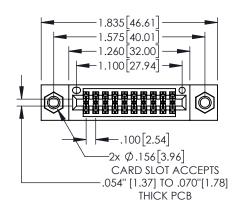

Contact Dimensions: 525-P.C. Tail .018 Sq.(0.46 Sq.) - Tail LG=.150(3.81) .100 (2.54) Contact Spacing x .200 (5.08) Row Spacing

- INSULATOR MATERIAL: THERMOPLASTIC, UL 94V-0
  - CONTACT MATERIAL; COPPER TIN ALLOY
    CONTACT PLATING: GOLD ON THE MATING AREA, TIN PLATING
    ON THE CONTACT TAILS, NICKEL UNDERPLATE

.330[8.38] CARD SLOT

**SECTION A-A** 

−.370[9.40<u>]</u>

.160 4.06 POINT OF CONTACT

| 845/895 SERIES HIGH TEMP CARD EDGE CONNEC | TOR |
|-------------------------------------------|-----|
| PART NUMBER: 845-020-525-807              |     |