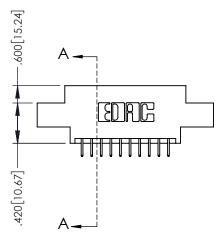

.330[8.38] CARD SLOT

**SECTION A-A** 

−.370[9.40<u>]</u>

.160 4.06 POINT OF CONTACT

| 845/895 SERIES HIGH TEMP CARD EDGE CONNEC | TOR |
|-------------------------------------------|-----|
| PART NUMBER: 845-020-525-807              |     |