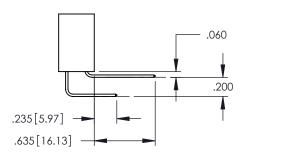

370[9.40<u>]</u>

.160 4.06 POINT OF CONTACT

| 845/895 SERIES HIGH TEMP CARD EDGE CONNEC | TOR |
|-------------------------------------------|-----|
| PART NUMBER: 845-020-525-807              |     |

|                    | EDAC INC          |
|--------------------|-------------------|
|                    | TORONTO, ONTARIO  |
|                    | CANADA            |
| YOUR CONNECTION TO | QUALITY & SERVICE |

| ACAD REFERENCE NO. 845-ENG-MASTER |                  |  |
|-----------------------------------|------------------|--|
| DRAWN: R.STA.MONICA               | DATE:MAY.16/2017 |  |
| CHECKED:                          | DATE:            |  |
| SCALE: 1:1                        | SHEET 1 OF 2     |  |
| DRAWING NUMBER                    | ISSUE            |  |

845-ENG-MASTER











## **Contact Code 558**

## **Contact Code 559**

## Contact Code 560

INSULATOR MATERIAL: THERMOPLASTIC POLYESTER, UL 94V-0 DAP MATERIAL AVAILABLE UPON REQUEST

CONTACT MATERIAL; COPPER ALLOY CONTACT PLATING: GOLD ON THE MATING AREA, TIN PLATING ON THE CONTACT TAILS, NICKEL UNDERPLATE

845/895 SERIES HIGH TEMP CARD EDGE CONNECTOR CONTACT CODE 555,556,558,559,560 DIMENSIONS

YOUR CONNECTION TO QUALITY & SERVICE

|      | ACAD REFERENCE N    | 0. 845-ENG-MASTER |
|------|---------------------|-------------------|
|      | DRAWN: R.STA.MONICA | DATE:MAY.16/2017  |
|      | CHECKED:            | DATE:             |
| J ** | SCALE: 1:1          | SHEET 2 OF 2      |
| ED   | DRAWING NUMBER      | ISSUE             |

845-ENG-MASTER