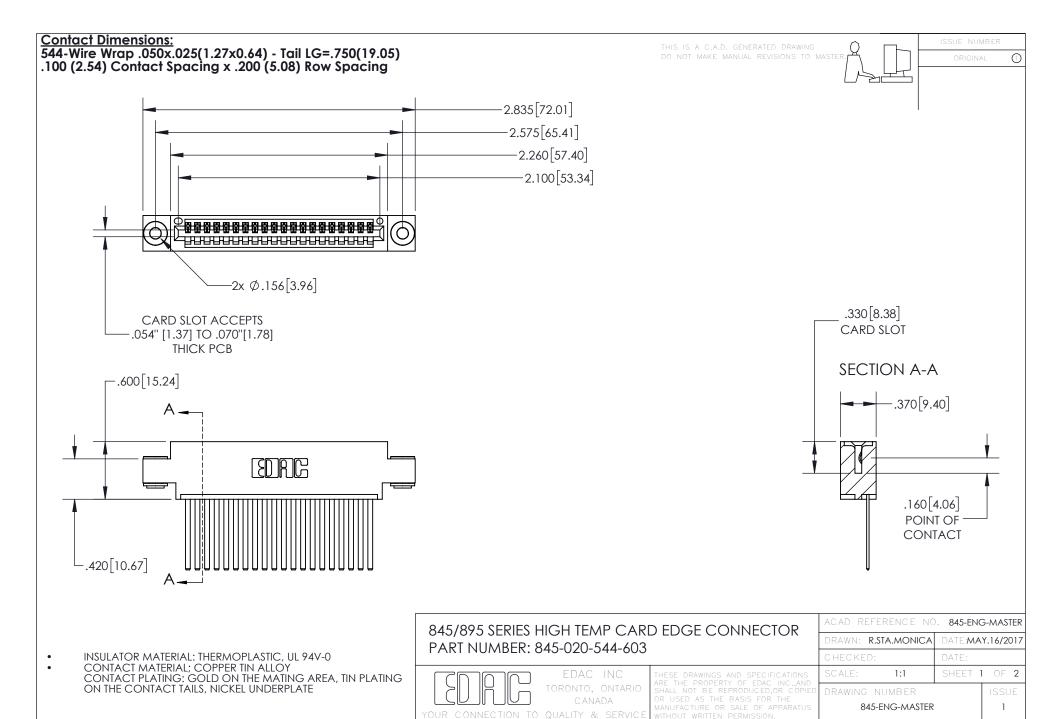

INSULATOR MATERIAL: THERMOPLASTIC POLYESTER, UL 94V-0

DAP MATERIAL AVAILABLE UPON REQUEST

**Contact Code 558** 

CONTACT MATERIAL; COPPER ALLOY CONTACT PLATING: GOLD ON THE MATING AREA, TIN PLATING ON THE CONTACT TAILS, NICKEL UNDERPLATE

## 845/895 SERIES HIGH TEMP CARD EDGE CONNECTOR CONTACT CODE 555,556,558,559,560 DIMENSIONS

YOUR CONNECTION TO QUALITY & SERVICE

Contact Code 559

|   | ACAD REFERENCE NO. 845-ENG-MASTER |                  |
|---|-----------------------------------|------------------|
|   | DRAWN: R.STA.MONICA               | DATE:MAY.16/2017 |
|   | CHECKED:                          | DATE:            |
|   | SCALE: 1:1                        | SHEET 2 OF 2     |
| D | DRAWING NUMBER                    | ISSUE            |

Contact Code 560

845-ENG-MASTER