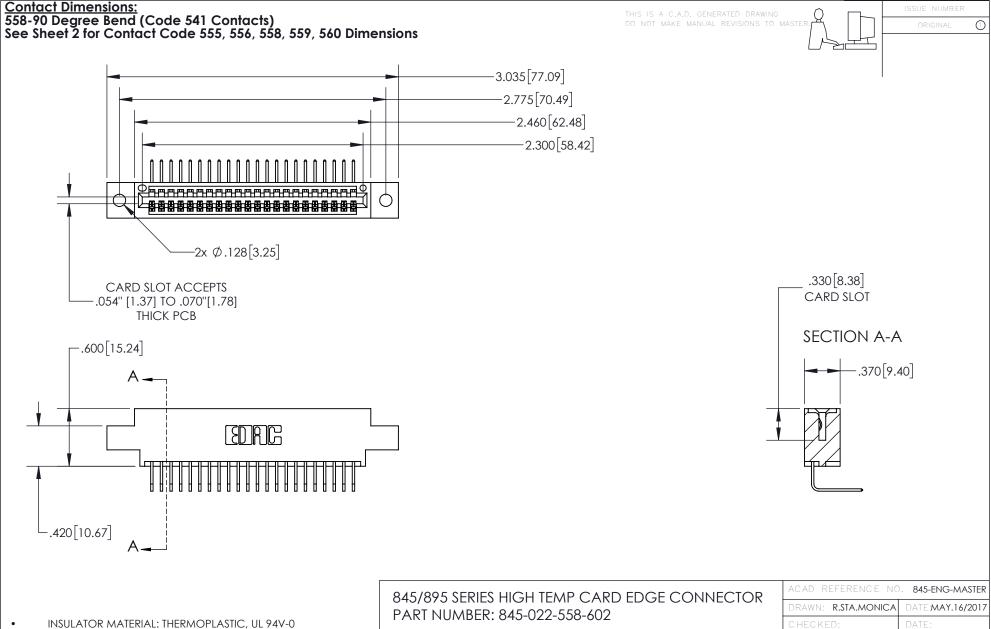

CONTACT MATERIAL; COPPER TIN ALLOY
CONTACT PLATING: GOLD ON THE MATING AREA, TIN PLATING
ON THE CONTACT TAILS, NICKEL UNDERPLATE

CANADA

YOUR CONNECTION TO QUALITY & SERVICE

| ACAD REFERENCE NO. 845-ENG-MASTER |                  |
|-----------------------------------|------------------|
| DRAWN: R.STA.MONICA               | DATE:MAY.16/2017 |
| CHECKED:                          | DATE:            |
| SCALE: 1:1                        | SHEET 1 OF 2     |
| DRAWING NUMBER                    | ISSUE            |

845-ENG-MASTER

- INSULATOR MATERIAL: THERMOPLASTIC POLYESTER, UL 94V-0 DAP MATERIAL AVAILABLE UPON REQUEST
- CONTACT MATERIAL; COPPER ALLOY

CONTACT PLATING: GOLD ON THE MATING AREA, TIN PLATING ON THE CONTACT TAILS, NICKEL UNDERPLATE