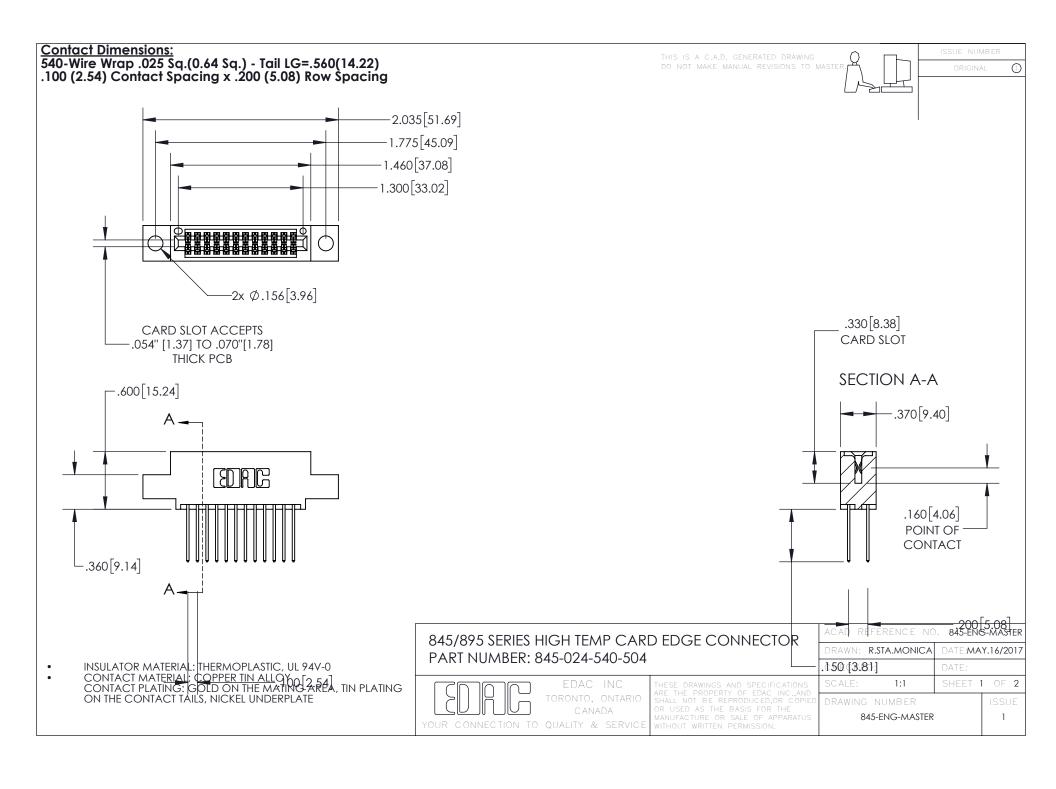

- INSULATOR MATERIAL: THERMOPLASTIC POLYESTER, UL 94V-0 DAP MATERIAL AVAILABLE UPON REQUEST
- CONTACT MATERIAL; COPPER ALLOY

CONTACT PLATING: GOLD ON THE MATING AREA, TIN PLATING ON THE CONTACT TAILS, NICKEL UNDERPLATE

## 845/895 SERIES HIGH TEMP CARD EDGE CONNECTOR CONTACT CODE 555,556,558,559,560 DIMENSIONS

YOUR CONNECTION TO QUALITY & SERVICE

|   | ACAD REFERENCE NO. 845-ENG-MASTER |                          |
|---|-----------------------------------|--------------------------|
|   | DRAWN: R.STA.MONICA               | DATE: <b>MAY.16/2017</b> |
|   | CHECKED:                          | DATE:                    |
|   | SCALE: 1:1                        | SHEET 2 OF 2             |
| D | DRAWING NUMBER                    | ISSUE                    |

845-ENG-MASTER