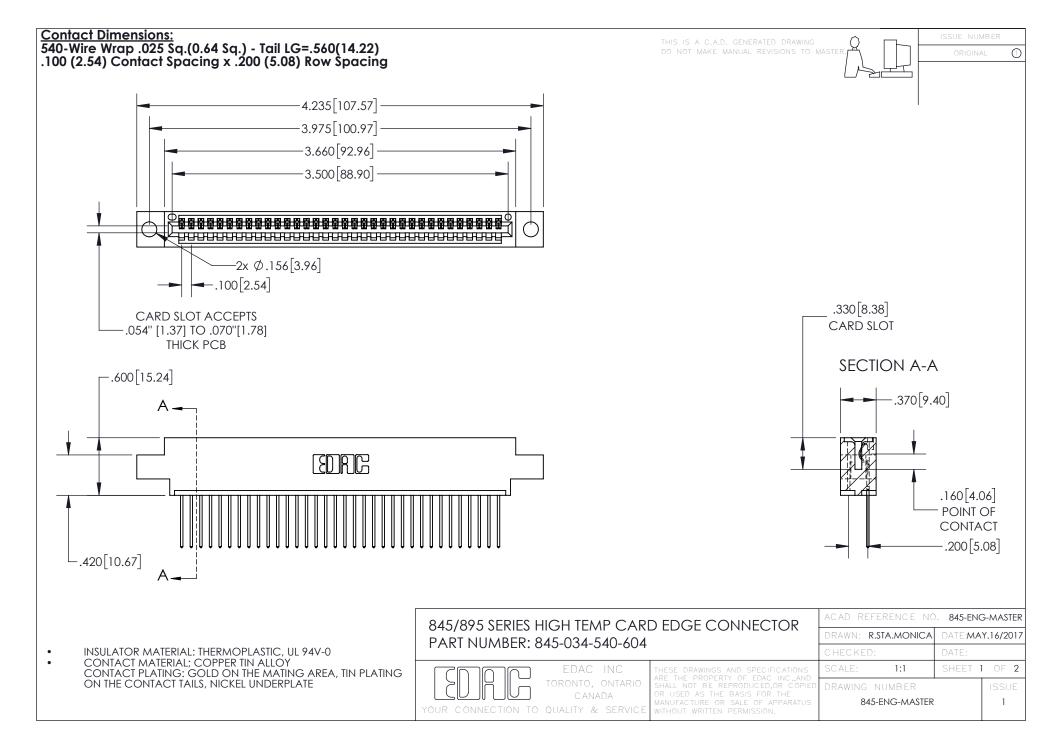

INSULATOR MATERIAL: THERMOPLASTIC POLYESTER, UL 94V-0 DAP MATERIAL AVAILABLE UPON REQUEST

**Contact Code 558** 

CONTACT MATERIAL; COPPER ALLOY CONTACT PLATING: GOLD ON THE MATING AREA, TIN PLATING ON THE CONTACT TAILS, NICKEL UNDERPLATE

## 845/895 SERIES HIGH TEMP CARD EDGE CONNECTOR CONTACT CODE 555,556,558,559,560 DIMENSIONS

YOUR CONNECTION TO QUALITY & SERVICE

Contact Code 559

|   | ACAD REFERENCE NO. 845-ENG-MASTER |                  |  |
|---|-----------------------------------|------------------|--|
|   | DRAWN: R.STA.MONICA               | DATE:MAY.16/2017 |  |
|   | CHECKED:                          | DATE:            |  |
|   | SCALE: 1:1                        | SHEET 2 OF 2     |  |
| D | DRAWING NUMBER                    | ISSUE            |  |

Contact Code 560