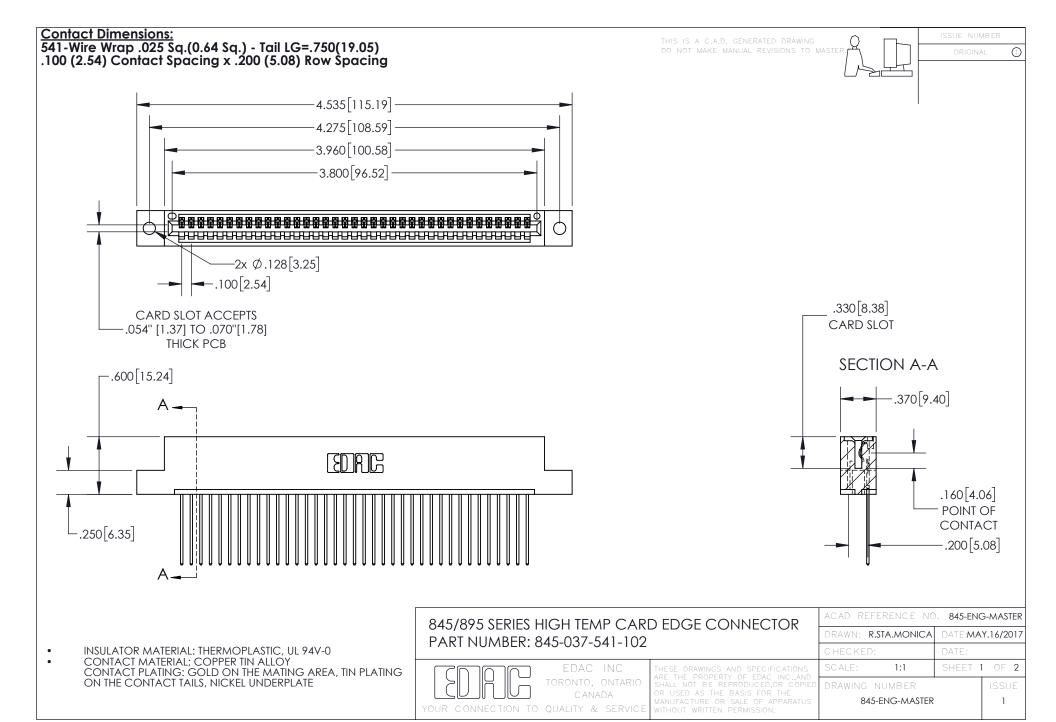

INSULATOR MATERIAL: THERMOPLASTIC POLYESTER, UL 94V-0 DAP MATERIAL AVAILABLE UPON REQUEST

**Contact Code 558** 

CONTACT MATERIAL; COPPER ALLOY CONTACT PLATING: GOLD ON THE MATING AREA, TIN PLATING ON THE CONTACT TAILS, NICKEL UNDERPLATE

## 845/895 SERIES HIGH TEMP CARD EDGE CONNECTOR CONTACT CODE 555,556,558,559,560 DIMENSIONS

YOUR CONNECTION TO QUALITY & SERVICE

Contact Code 559

|   | ACAD REFERENCE NO. 845-ENG-MASTER |                  |  |
|---|-----------------------------------|------------------|--|
|   | DRAWN: R.STA.MONICA               | DATE:MAY.16/2017 |  |
|   | CHECKED:                          | DATE:            |  |
|   | SCALE: 1:1                        | SHEET 2 OF 2     |  |
| D | DRAWING NUMBER                    | ISSUE            |  |

Contact Code 560