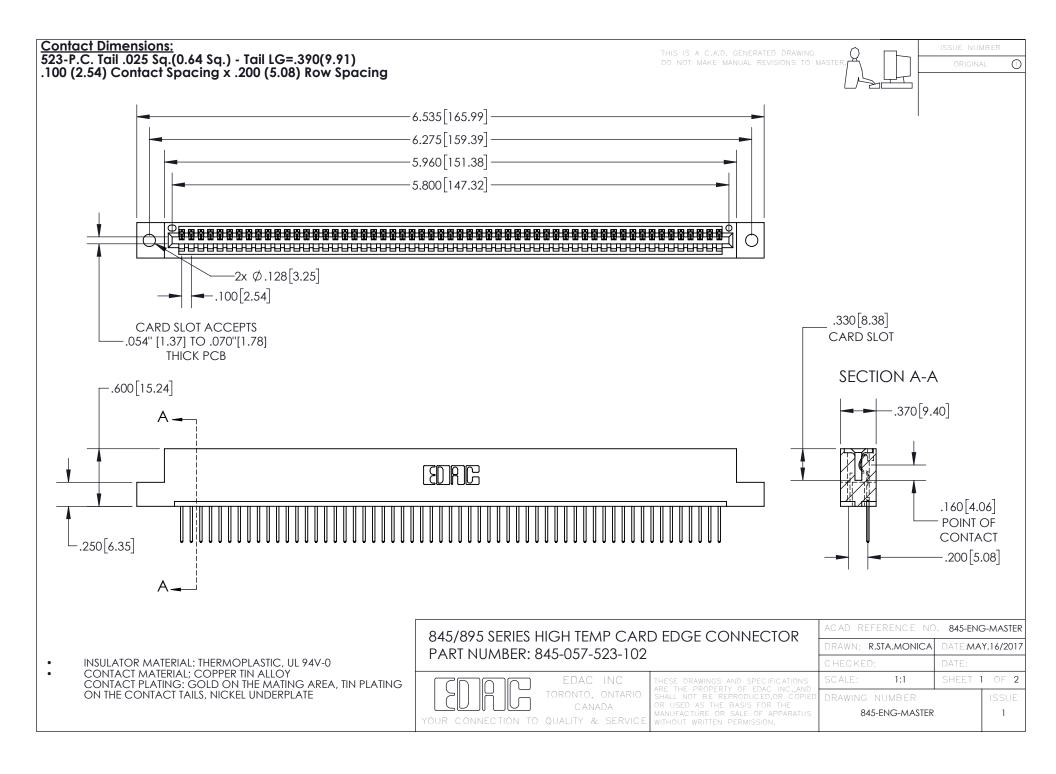

INSULATOR MATERIAL: THERMOPLASTIC POLYESTER, UL 94V-0 DAP MATERIAL AVAILABLE UPON REQUEST

**Contact Code 558** 

CONTACT MATERIAL; COPPER ALLOY CONTACT PLATING: GOLD ON THE MATING AREA, TIN PLATING ON THE CONTACT TAILS, NICKEL UNDERPLATE

## 845/895 SERIES HIGH TEMP CARD EDGE CONNECTOR CONTACT CODE 555,556,558,559,560 DIMENSIONS

YOUR CONNECTION TO QUALITY & SERVICE

Contact Code 559

|   | ACAD REFERENCE NO. 845-ENG-MASTER |                  |  |
|---|-----------------------------------|------------------|--|
|   | DRAWN: R.STA.MONICA               | DATE:MAY.16/2017 |  |
|   | CHECKED:                          | DATE:            |  |
|   | SCALE: 1:1                        | SHEET 2 OF 2     |  |
| D | DRAWING NUMBER                    | ISSUE            |  |

Contact Code 560