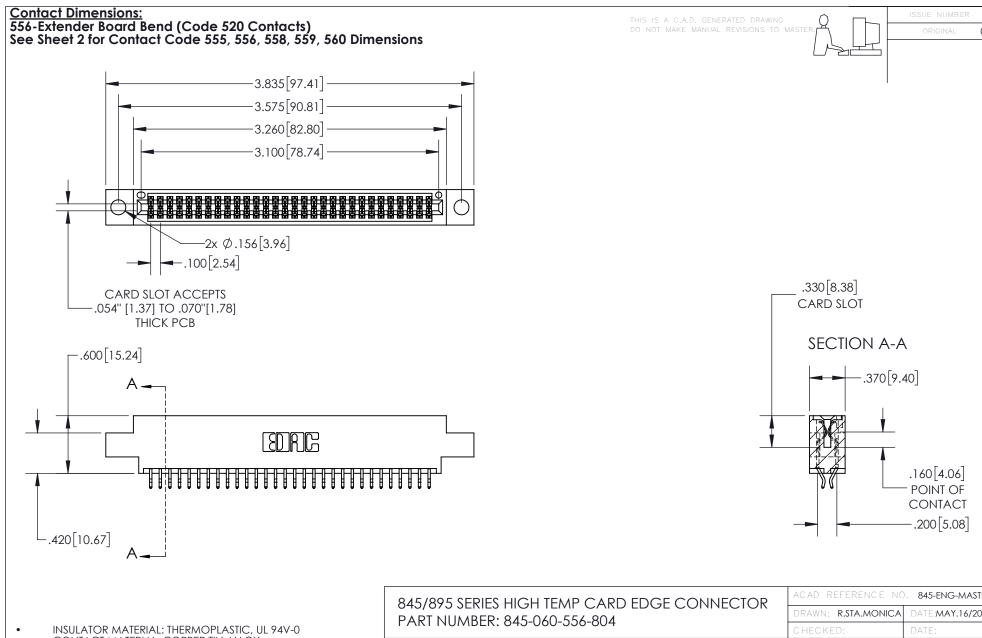

CONTACT MATERIAL; COPPER TIN ALLOY
CONTACT PLATING: GOLD ON THE MATING AREA, TIN PLATING
ON THE CONTACT TAILS, NICKEL UNDERPLATE

YOUR CONNECTION TO QUALITY & SERVICE

| ACAD REFERENCE NO. 845-ENG-MASTER |                  |
|-----------------------------------|------------------|
| DRAWN: R.STA.MONICA               | DATE:MAY.16/2017 |
| CHECKED:                          | DATE:            |
| SCALE: 1:1                        | SHEET 1 OF 2     |
| DRAWING NUMBER                    | ISSUE            |
| 845-ENG-MASTER                    | 1                |