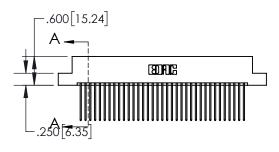

1

| .330[8.38]<br>CARD SLOT |                                   |  |
|-------------------------|-----------------------------------|--|
| -                       | .370[9.40]                        |  |
|                         | SECTION A-A                       |  |
| .150 [3.81]             | .160[4.06]<br>POINT OF<br>CONTACT |  |
| -                       | 200[5.08]                         |  |