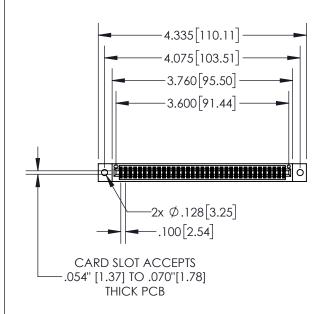

| 845/895 SERIES HIGH TEMP CARD EDGE CONNECTOR | ? |
|----------------------------------------------|---|
| PART NUMBER: 845-070-541-202                 |   |

| ACAD REFERENCE NO. 845-ENG-MASTER |                  |  |  |
|-----------------------------------|------------------|--|--|
| DRAWN: R.STA.MONICA               | DATE:MAY.16/2017 |  |  |
| CHECKED:                          | DATE:            |  |  |
| SCALE: 1:2                        | SHEET 1 OF 2     |  |  |
| DRAWING NUMBER                    | ISSUE            |  |  |
| 845-ENG-MASTER                    | 1                |  |  |