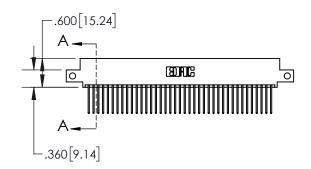

| 845/895 SERIES HIGH TEMP CARD EDGE CONNECTOR |
|----------------------------------------------|
| PART NUMBER: 845-078-540-512                 |

| ACAD REFERENCE NO. 845-ENG-MASTER |                  |  |
|-----------------------------------|------------------|--|
| DRAWN: R.STA.MONICA               | DATE:MAY.16/2017 |  |
| CHECKED:                          | DATE:            |  |
| SCALE: 1:2                        | SHEET 1 OF 2     |  |
| DRAWING NUMBER                    | ISSUE            |  |