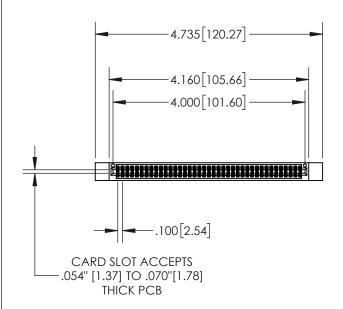

1

| .330[8.38]<br>CARD SLOT |                                   |  |  |
|-------------------------|-----------------------------------|--|--|
| -                       | .370[9.40]                        |  |  |
|                         | SECTION A-A                       |  |  |
| .150 [3.8]              | .160[4.06]<br>POINT OF<br>CONTACT |  |  |
| -                       | 200[5.08]                         |  |  |