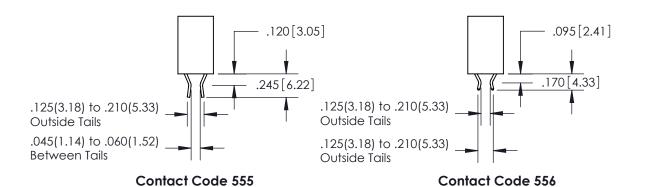

ORIGINAL

1

.060 [1.52] .150 [3.81] .125(3.18) to .210(5.33)

.375 [9.54] .125(3.18) to .210(5.33)

**Contact Code 558** 

**Contact Code 559** 

**Contact Code 560** 

INSULATOR MATERIAL: THERMOPLASTIC POLYESTER, UL 94V-0 CONTACT MATERIAL; COPPER, NICKEL, TIN ALLOY CA-725 CONTACT PLATING: GOLD ON THE MATING AREA, TIN-LEAD ON THE CONTACT TAILS, NICKEL UNDERPLATE

## 846/896 SERIES HIGH TEMP CARD EDGE CONNECTOR CONTACT CODE 555,556,558,559,560 DIMENSIONS

YOUR CONNECTION TO QUALITY & SERVICE

**EDAC INC** TORONTO, ONTARIO CANADA

THESE DRAWINGS AND SPECIFICATIONS ARE THE PROPERTY OF EDAC INC.,AND SHALL NOT BE REPRODUCED, OR COPIED OR USED AS THE BASIS FOR THE MANUFACTURE OR SALE OF APPARATUS WITHOUT WRITTEN PERMISSION.

**Outside Tails** 

**Outside Tails** 

| ACAD REFERENCE NO. |       | 846-ENG-MASTER   |        |
|--------------------|-------|------------------|--------|
| DRAWN:             | J.LEE | DATE: APR. 22/09 |        |
| CHECKED:           |       | DATE:            |        |
| SCALE:             | 1:1   | SHEET            | 2 OF 2 |
| DRAWING NUMBER     |       | ISSUE            |        |