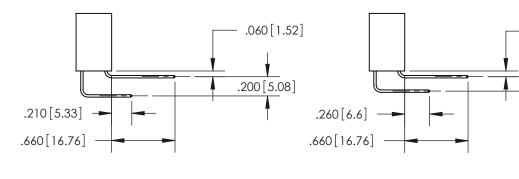

ORIGINAL

1

.060 [1.52] .150 [3.81] .125(3.18) to .210(5.33)

.375 [9.54] .125(3.18) to .210(5.33)

**Contact Code 558** 

**Contact Code 559** 

**Contact Code 560** 

INSULATOR MATERIAL: THERMOPLASTIC POLYESTER, UL 94V-0 CONTACT MATERIAL; COPPER, NICKEL, TIN ALLOY CA-725 CONTACT PLATING: GOLD ON THE MATING AREA, TIN-LEAD ON THE CONTACT TAILS, NICKEL UNDERPLATE

## 846/896 SERIES HIGH TEMP CARD EDGE CONNECTOR CONTACT CODE 555,556,558,559,560 DIMENSIONS

YOUR CONNECTION TO QUALITY & SERVICE

**EDAC INC** TORONTO, ONTARIO CANADA

THESE DRAWINGS AND SPECIFICATIONS ARE THE PROPERTY OF EDAC INC.,AND SHALL NOT BE REPRODUCED, OR COPIED OR USED AS THE BASIS FOR THE MANUFACTURE OR SALE OF APPARATUS WITHOUT WRITTEN PERMISSION.

**Outside Tails** 

**Outside Tails** 

| ACAD REFERENCE NO. |       | 846-ENG-MASTER   |        |
|--------------------|-------|------------------|--------|
| DRAWN:             | J.LEE | DATE: APR. 22/09 |        |
| CHECKED:           |       | DATE:            |        |
| SCALE:             | 1:1   | SHEET            | 2 OF 2 |
| DRAWING NUMBER     |       | ISSUE            |        |