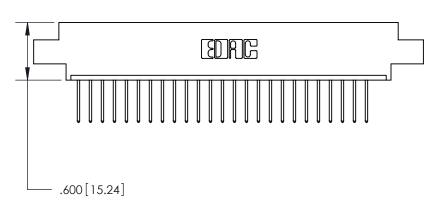

THIS IS A C.A.D. GENERATED DRAWING DO NOT MAKE MANUAL REVISIONS TO MASTER.

ISSUE NUMBER

ORIGINAL

1

.060 [1.52] .200 [5.08] .210[5.33] -.660 [16.76]

.060 [1.52] .150 [3.81] .260[6.6] -**Outside Tails** .660[16.76]

.165[4.19] .375 [9.54] .125(3.18) to .210(5.33) .125(3.18) to .210(5.33)

**Contact Code 558** 

**Contact Code 559** 

**Contact Code 560** 

INSULATOR MATERIAL: THERMOPLASTIC POLYESTER, UL 94V-0 CONTACT MATERIAL; COPPER, NICKEL, TIN ALLOY CA-725 CONTACT PLATING: GOLD ON THE MATING AREA, TIN-LEAD ON THE CONTACT TAILS, NICKEL UNDERPLATE