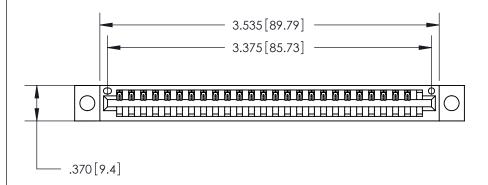

Contact Dimensions: 522-P.C. Tail .025 Sq. (0.64 Sq.) - Tail LG. =.440 (11.18) .125 (3.18) Contact Spacing x .250 (6.35) Row Spacing

THIS IS A C.A.D. GENERATED DRAWING DO NOT MAKE MANUAL REVISIONS TO MASTER.

ISSUE NUMBER

ORIGINAL

Card Slot Accepts .054 [1.37] to .070 [1.78] Thick P.C. Board .330 [8.38] Card Slot .160 [4.07] Point of Contact -

INSULATOR MATERIAL: THERMOPLASTIC POLYESTER, UL 94V-0 CONTACT MATERIAL; COPPER, NICKEL, TIN ALLOY CA-725 CONTACT PLATING: GOLD ON THE MATING AREA, TIN-LEAD

ON THE CONTACT TAILS, NICKEL UNDERPLATE

846/896 SERIES HIGH TEMP CARD EDGE CONNECTOR PART NUMBER: 846-026-522-604

YOUR CONNECTION TO QUALITY & SERVICE

**EDAC INC** TORONTO, ONTARIO CANADA

THESE DRAWINGS AND SPECIFICATIONS ARE THE PROPERTY OF EDAC INC., AND SHALL NOT BE REPRODUCED, OR COPIED OR USED AS THE BASIS FOR THE MANUFACTURE OR SALE OF APPARATUS WITHOUT WRITTEN PERMISSION.