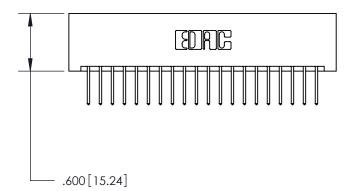

## 846/896 SERIES HIGH TEMP CARD EDGE CONNECTOR PART NUMBER: 846-040-526-201

**EDAC INC** TORONTO, ONTARIO CANADA

THESE DRAWINGS AND SPECIFICATIONS ARE THE PROPERTY OF EDAC INC.,AND SHALL NOT BE REPRODUCED, OR COPIED OR USED AS THE BASIS FOR THE MANUFACTURE OR SALE OF APPARATUS WITHOUT WRITTEN PERMISSION.

<u>Contact Dimensions:</u> 526-P.C. Tail .018 Sq. (0.46 Sq.) - Tail LG. =.350 (8.89) .125 (3.18) Contact Spacing x .250 (6.35) Row Spacing

INSULATOR MATERIAL: THERMOPLASTIC POLYESTER, UL 94V-0 CONTACT MATERIAL; COPPER, NICKEL, TIN ALLOY CA-725 CONTACT PLATING: GOLD ON THE MATING AREA, TIN-LEAD