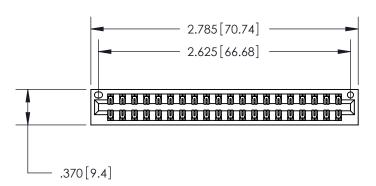

## 846/896 SERIES HIGH TEMP CARD EDGE CONNECTOR PART NUMBER: 846-040-526-201

**EDAC INC** TORONTO, ONTARIO CANADA

THESE DRAWINGS AND SPECIFICATIONS ARE THE PROPERTY OF EDAC INC.,AND SHALL NOT BE REPRODUCED, OR COPIED OR USED AS THE BASIS FOR THE MANUFACTURE OR SALE OF APPARATUS WITHOUT WRITTEN PERMISSION.

<u>Contact Dimensions:</u> 526-P.C. Tail .018 Sq. (0.46 Sq.) - Tail LG. =.350 (8.89) .125 (3.18) Contact Spacing x .250 (6.35) Row Spacing

INSULATOR MATERIAL: THERMOPLASTIC POLYESTER, UL 94V-0 CONTACT MATERIAL; COPPER, NICKEL, TIN ALLOY CA-725 CONTACT PLATING: GOLD ON THE MATING AREA, TIN-LEAD