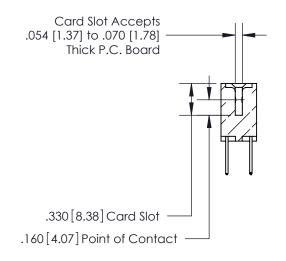

.165[4.19] .375 [9.54] .125(3.18) to .210(5.33) .125(3.18) to .210(5.33)

**Contact Code 558** 

**Contact Code 559** 

**Contact Code 560** 

INSULATOR MATERIAL: THERMOPLASTIC POLYESTER, UL 94V-0 CONTACT MATERIAL; COPPER, NICKEL, TIN ALLOY CA-725 CONTACT PLATING: GOLD ON THE MATING AREA, TIN-LEAD ON THE CONTACT TAILS, NICKEL UNDERPLATE

## 846/896 SERIES HIGH TEMP CARD EDGE CONNECTOR CONTACT CODE 555,556,558,559,560 DIMENSIONS

YOUR CONNECTION TO QUALITY & SERVICE

**EDAC INC** TORONTO, ONTARIO CANADA

THESE DRAWINGS AND SPECIFICATIONS ARE THE PROPERTY OF EDAC INC.,AND SHALL NOT BE REPRODUCED, OR COPIED OR USED AS THE BASIS FOR THE MANUFACTURE OR SALE OF APPARATUS WITHOUT WRITTEN PERMISSION.