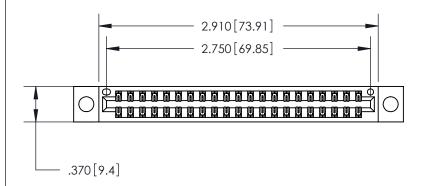

Contact Dimensions: 522-P.C. Tail .025 Sq. (0.64 Sq.) - Tail LG. =.440 (11.18) .125 (3.18) Contact Spacing x .250 (6.35) Row Spacing

THIS IS A C.A.D. GENERATED DRAWING DO NOT MAKE MANUAL REVISIONS TO MASTER.

Card Slot Accepts .054 [1.37] to .070 [1.78] Thick P.C. Board

.330[8.38] Card Slot -.160 [4.07] Point of Contact - ISSUE NUMBER

ORIGINAL

846/896 SERIES HIGH TEMP CARD EDGE CONNECTOR PART NUMBER: 846-042-522-804