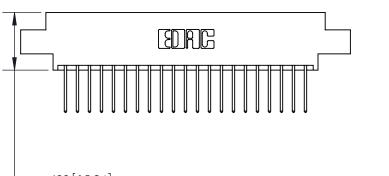

THIS IS A C.A.D. GENERATED DRAWING DO NOT MAKE MANUAL REVISIONS TO MASTER.

ISSUE NUMBER

.165[4.19]

.375 [9.54]

ORIGINAL

1

.060 [1.52] .125(3.18) to .210(5.33) **Outside Tails** .125(3.18) to .210(5.33) **Outside Tails** 