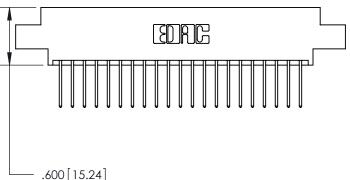

**Contact Code 560** 

INSULATOR MATERIAL: THERMOPLASTIC POLYESTER, UL 94V-0 CONTACT MATERIAL; COPPER, NICKEL, TIN ALLOY CA-725 CONTACT PLATING: GOLD ON THE MATING AREA, TIN-LEAD ON THE CONTACT TAILS, NICKEL UNDERPLATE

**Contact Code 558** 