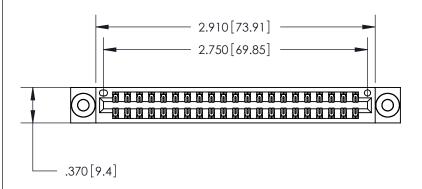

<u>Contact Dimensions:</u> 526-P.C. Tail .018 Sq. (0.46 Sq.) - Tail LG. =.350 (8.89) .125 (3.18) Contact Spacing x .250 (6.35) Row Spacing

THIS IS A C.A.D. GENERATED DRAWING DO NOT MAKE MANUAL REVISIONS TO MASTER.

ISSUE NUMBER

ORIGINAL

1

.600 [15.24]

> 846/896 SERIES HIGH TEMP CARD EDGE CONNECTOR PART NUMBER: 846-042-526-203

YOUR CONNECTION TO QUALITY & SERVICE

TORONTO, ONTARIO CANADA

THESE DRAWINGS AND SPECIFICATIONS ARE THE PROPERTY OF EDAC INC.,AND SHALL NOT BE REPRODUCED, OR COPIED OR USED AS THE BASIS FOR THE MANUFACTURE OR SALE OF APPARATUS WITHOUT WRITTEN PERMISSION.