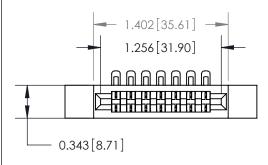

## **Contact Detail**

90 Degree Bend (Code 501 Contacts)

.156 [3.96] Contact Spacing x .200 [5.08] Row Spacing

**See Accompanying Page for: Contact Bend Details** 

**SECTION A-A** 

.175 [4.45] Point of Contact (Measured from bottom of Card Slot) Card Slot Accepts .054 [1.37] to .070 [1.78] Thick P.C. Board