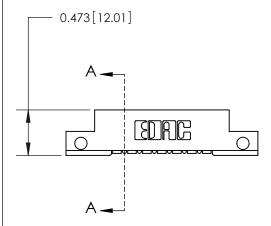

## **Mounting Option**

.128 (3.25) Dia. Side Mounting Holes

## **Contact Detail**

90 Degree Bend (Code 501 Contacts)

.156 [3.96] Contact Spacing x .200 [5.08] Row Spacing





**See Accompanying Page for: Contact Bend Details** 



**SECTION A-A** 

.175 [4.45] Point of Contact (Measured from bottom of Card Slot) Card Slot Accepts .054 [1.37] to .070 [1.78] Thick P.C. Board

| 807/857 Series High Temp Card Edge Connector |
|----------------------------------------------|
| Part Number: 857-007-554-112                 |

YOUR CONNECTION TO QUALITY & SERVICE

DATE: AUG. 11/09 SHEET 1 OF 2 NTS 807 Assembly

J.LEE

807 ENG MASTER