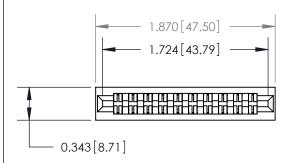

## **Contact Detail**

PC Tail .023x.013(0.58x0.33) - Tail LG=.213(5.41) .156 [3.96] Contact Spacing x .200 [5.08] Row Spacing

**See Accompanying Page for:** 

**Contact Bend Details** 

**SECTION A-A** 

.095 [2.41] Point of Contact (Measured from bottom of Card Slot) Card Slot Accepts .054 [1.37] to .070 [1.78] Thick P.C. Board