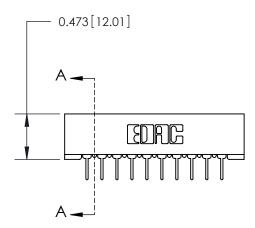

## **Contact Detail**

PC Tail .023x.013(0.58x0.33) - Tail LG=.213(5.41) .156 [3.96] Contact Spacing x .200 [5.08] Row Spacing

**See Accompanying Page for:** 

**Contact Bend Details** 

**SECTION A-A** 

.095 [2.41] Point of Contact (Measured from bottom of Card Slot) Card Slot Accepts .054 [1.37] to .070 [1.78] Thick P.C. Board