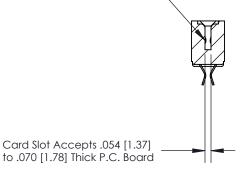

## **Contact Detail**

Extender Board Bend (Code 520 Contacts)

.156 [3.96] Contact Spacing x .200 [5.08] Row Spacing

**SECTION A-A** 

.095 [2.41] Point of Contact (Measured from bottom of Card Slot)

**See Accompanying Page for:** 