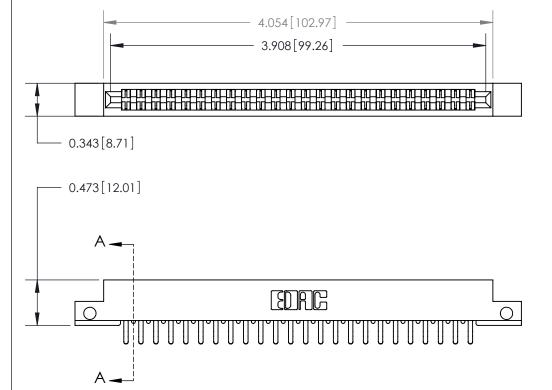

**Mounting Option** 

.128 (3.25) Dia. Side Mounting Holes

## **Contact Detail**

Extender Board Bend (Code 520 Contacts)

.156 [3.96] Contact Spacing x .200 [5.08] Row Spacing

**SECTION A-A** 

.095 [2.41] Point of Contact (Measured from bottom of Card Slot)

**See Accompanying Page for:** 

**Contact Bend Details** 

807/857 Series High Temp Card Edge Connector Part Number: 857-048-556-212

|         |      |      | G    |
|---------|------|------|------|
| VALID ( | ONNE | CTIC | TIAC |

YOUR CONNECTION TO QUALITY & SERVICE WITHOUT WRITTEN PERMISSION.