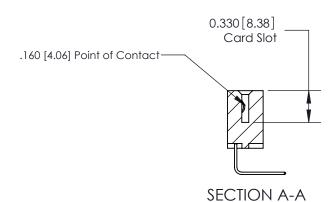

## **Contact Detail**

558-90 Degree Bend (Code 541 Contacts)

.156 [3.96] Contact Spacing x .200 [5.08] Row Spacing

THIS IS A C.A.D. GENERATED DRAWING DO NOT MAKE MANUAL REVISIONS TO MASTER.

ISSUE NUMBER

ORIGINAL

**See Accompanying Pages for:** 

**Contact Bend Details** 

837/887 Series High Temp Card Edge Connector Part Number: 887-019-558-603

**EDAC INC** TORONTO, ONTARIO CANADA

THESE DRAWINGS AND SPECIFICATIONS ARE THE PROPERTY OF EDAC INC.,AND SHALL NOT BE REPRODUCED, OR COPIED OR USED AS THE BASIS FOR THE MANUFACTURE OR SALE OF APPARATUS WITHOUT WRITTEN PERMISSION.