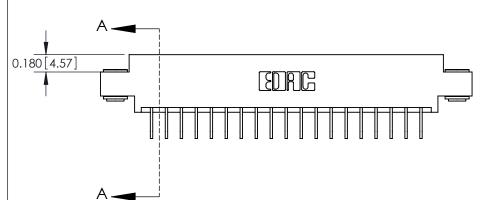

**See Accompanying Pages for:** 

**Contact Bend Details** 

837/887 Series High Temp Card Edge Connector Part Number: 887-019-558-603

**EDAC INC** TORONTO, ONTARIO CANADA

THESE DRAWINGS AND SPECIFICATIONS ARE THE PROPERTY OF EDAC INC.,AND SHALL NOT BE REPRODUCED, OR COPIED OR USED AS THE BASIS FOR THE MANUFACTURE OR SALE OF APPARATUS WITHOUT WRITTEN PERMISSION.