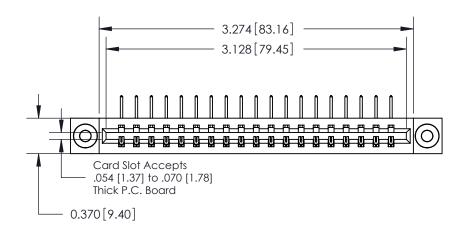

## **Contact Detail**

558-90 Degree Bend (Code 541 Contacts)

.156 [3.96] Contact Spacing x .200 [5.08] Row Spacing

THIS IS A C.A.D. GENERATED DRAWING DO NOT MAKE MANUAL REVISIONS TO MASTER.

ISSUE NUMBER

ORIGINAL

**See Accompanying Pages for:** 

**Contact Bend Details** 

837/887 Series High Temp Card Edge Connector Part Number: 887-019-558-603

**EDAC INC** TORONTO, ONTARIO CANADA

THESE DRAWINGS AND SPECIFICATIONS ARE THE PROPERTY OF EDAC INC.,AND SHALL NOT BE REPRODUCED, OR COPIED OR USED AS THE BASIS FOR THE MANUFACTURE OR SALE OF APPARATUS WITHOUT WRITTEN PERMISSION.