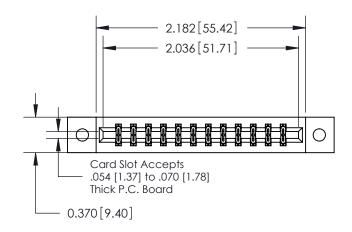

ORIGINAL

837/887 Series High Temp Card Edge Connector Part Number: 887-024-560-202

YOUR CONNECTION TO QUALITY & SERVICE

**EDAC INC** TORONTO, ONTARIO CANADA

THESE DRAWINGS AND SPECIFICATIONS ARE THE PROPERTY OF EDAC INC.,AND SHALL NOT BE REPRODUCED, OR COPIED OR USED AS THE BASIS FOR THE MANUFACTURE OR SALE OF APPARATUS WITHOUT WRITTEN PERMISSION.