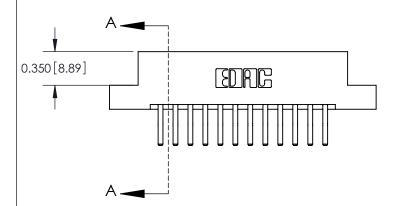

**Mounting Option** 

02-.128 (3.25) Dia. Mounting Holes

## **Contact Detail**

560-Extender Board Bend (Code 523 Contacts)

.156 [3.96] Contact Spacing x .200 [5.08] Row Spacing





THIS IS A C.A.D. GENERATED DRAWING DO NOT MAKE MANUAL REVISIONS TO MASTER.



ISSUE NUMBER

ORIGINAL



837/887 Series High Temp Card Edge Connector Part Number: 887-024-560-202

YOUR CONNECTION TO QUALITY & SERVICE

**EDAC INC** TORONTO, ONTARIO CANADA

THESE DRAWINGS AND SPECIFICATIONS ARE THE PROPERTY OF EDAC INC.,AND SHALL NOT BE REPRODUCED, OR COPIED OR USED AS THE BASIS FOR THE MANUFACTURE OR SALE OF APPARATUS WITHOUT WRITTEN PERMISSION.

| ACAD REFERENCE NO. | 837 ENG MASTER   |  |  |
|--------------------|------------------|--|--|
| DRAWN: J.LEE       | DATE: OCT. 06/09 |  |  |
| CHECKED: DATE:     |                  |  |  |
| SCALE: NTS         | SHEET 1 OF 2     |  |  |
| DRAWING NUMBER     | ISSUE            |  |  |
| 837 Assembly       | 1                |  |  |

**See Accomp