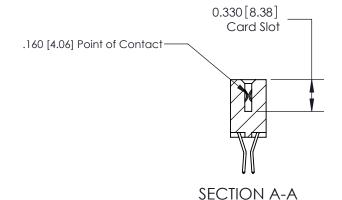

## **Contact Detail**

560-Extender Board Bend (Code 523 Contacts)

.156 [3.96] Contact Spacing x .200 [5.08] Row Spacing

THIS IS A C.A.D. GENERATED DRAWING DO NOT MAKE MANUAL REVISIONS TO MASTER.

ISSUE NUMBER