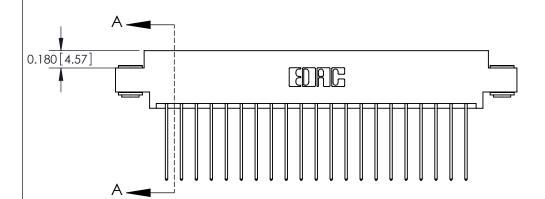

## **Contact Detail**

541-Wire Wrap .025 Sq.(0.64 Sq.) - Tail LG=.750(19.05) .156 [3.96] Contact Spacing x .200 [5.08] Row Spacing

> 3.586 [91.08] 3.440 [87.38] Card Slot Accepts .054 [1.37] to .070 [1.78] Thick P.C. Board 0.370 [9.40]

THIS IS A C.A.D. GENERATED DRAWING DO NOT MAKE MANUAL REVISIONS TO MASTER.

ISSUE NUMBER

ORIGINAL

**See Accompanying Pages for:** 

**Contact Bend Details** 

837/887 Series High Temp Card Edge Connector Part Number: 887-042-541-803