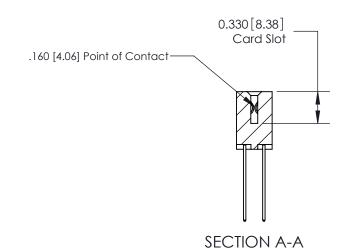

## **Contact Detail**

541-Wire Wrap .025 Sq.(0.64 Sq.) - Tail LG=.750(19.05) .156 [3.96] Contact Spacing x .200 [5.08] Row Spacing

> 3.586 [91.08] 3.440 [87.38] Card Slot Accepts .054 [1.37] to .070 [1.78] Thick P.C. Board 0.370 [9.40]