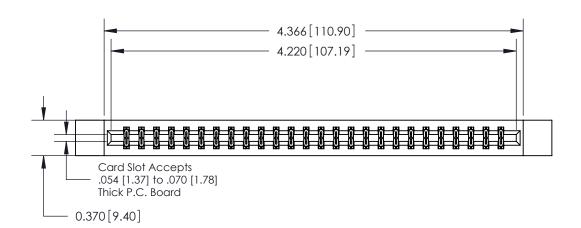

## **Contact Detail**

544-Wire Wrap .050x.025(1.27x0.64) - Tail LG=.750(19.05)

.156 [3.96] Contact Spacing x .200 [5.08] Row Spacing

ISSUE NUMBER

ORIGINAL

**See Accompanying Pages for:** 

**Contact Bend Details** 