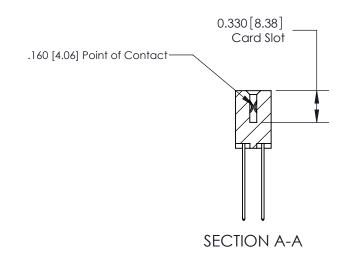

ISSUE NUMBER

ORIGINAL

1

|                     | 837/887 Series High Temp Card Edge Connector                                                                                                                                                                                                                           |                                  | ACAD REFERENCE | NO. 837 EN       | 837 ENG MASTER |  |
|---------------------|------------------------------------------------------------------------------------------------------------------------------------------------------------------------------------------------------------------------------------------------------------------------|----------------------------------|----------------|------------------|----------------|--|
| Contact Bend Detail |                                                                                                                                                                                                                                                                        | DRAWN: J.LEE                     | DATE: OC       | DATE: OCT. 06/09 |                |  |
|                     | Confact bend Defail                                                                                                                                                                                                                                                    |                                  | CHECKED:       | DATE:            | DATE:          |  |
|                     | EDAC INC TORONTO, ONTARIO CANADA YOUR CONNECTION TO QUALITY & SERVICE  THESE DRAWINGS AND SPECIFICATIONS ARE THE PROPERTY OF EDAC INC.,AND SHALL NOT BE REPRODUCED,OR COPIED OR USED AS THE BASIS FOR THE MANUFACTURE OR SALE OF APPARATUS WITHOUT WRITTEN PERMISSION. |                                  | SCALE: NTS     | SHEET            | 2 <b>OF</b> 2  |  |
|                     |                                                                                                                                                                                                                                                                        | DRAWING NUMBER                   |                | ISSUE            |                |  |
|                     |                                                                                                                                                                                                                                                                        | MANUFACTURE OR SALE OF APPARATUS | 837 Assembly   |                  | 1              |  |