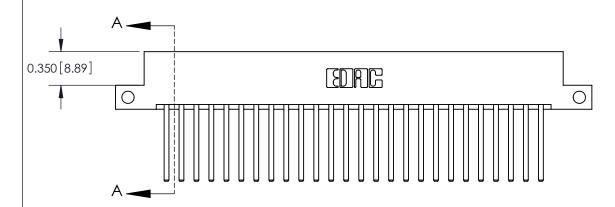

**Mounting Option** 

12-.128 (3.25) Dia. Side Mounting Holes

## **Contact Detail**

544-Wire Wrap .050x.025(1.27x0.64) - Tail LG=.750(19.05)

.156 [3.96] Contact Spacing x .200 [5.08] Row Spacing





ISSUE NUMBER

ORIGINAL







**See Accompanying Pages for:** 

**Contact Bend Details** 

837/887 Series High Temp Card Edge Connector Part Number: 887-052-544-212

|                    | EDAC INC          |
|--------------------|-------------------|
|                    | TORONTO, ONTARIO  |
|                    | CANADA            |
| YOUR CONNECTION TO | QUALITY & SERVICE |

**EDAC INC** TORONTO, ONTARIO CANADA

THESE DRAWINGS AND SPECIFICATIONS ARE THE PROPERTY OF EDAC INC., AND SHALL NOT BE REPRODUCED, OR COPIED OR USED AS THE BASIS FOR THE MANUFACTURE OR SALE OF APPARATUS WITHOUT WRITTEN PERMISSION.

| ACAD REFERENCE NO. | 837 ENG MASTER   |  |  |
|--------------------|------------------|--|--|
| DRAWN: J.LEE       | DATE: OCT. 06/09 |  |  |
| CHECKED:           | DATE:            |  |  |
| SCALE: NTS