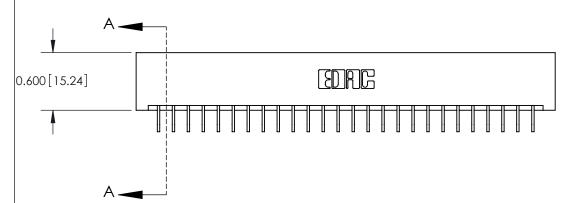

## **Contact Detail**

559-90 Degree Bend (Code 541 Contacts)

.156 [3.96] Contact Spacing x .200 [5.08] Row Spacing

THIS IS A C.A.D. GENERATED DRAWING DO NOT MAKE MANUAL REVISIONS TO MASTER.

ISSUE NUMBER

ORIGINAL