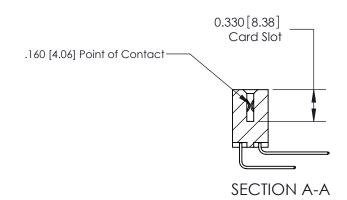

## **Contact Detail**

559-90 Degree Bend (Code 541 Contacts)

.156 [3.96] Contact Spacing x .200 [5.08] Row Spacing

THIS IS A C.A.D. GENERATED DRAWING DO NOT MAKE MANUAL REVISIONS TO MASTER.

ISSUE NUMBER

ORIGINAL