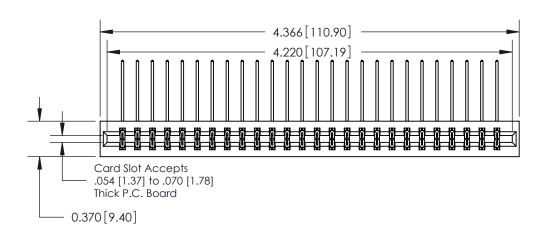

## **Contact Detail**

559-90 Degree Bend (Code 541 Contacts)

.156 [3.96] Contact Spacing x .200 [5.08] Row Spacing

THIS IS A C.A.D. GENERATED DRAWING DO NOT MAKE MANUAL REVISIONS TO MASTER.

ISSUE NUMBER

ORIGINAL