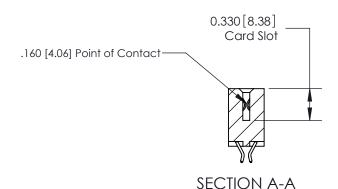

ISSUE NUMBER

ORIGINAL

4.522[114.86] 4.376[111.15] -Card Slot Accepts .054 [1.37] to .070 [1.78] Thick P.C. Board

**See Accompanying Pages for:** 

**Contact Bend Details** 

837/887 Series High Temp Card Edge Connector Part Number: 887-054-556-212