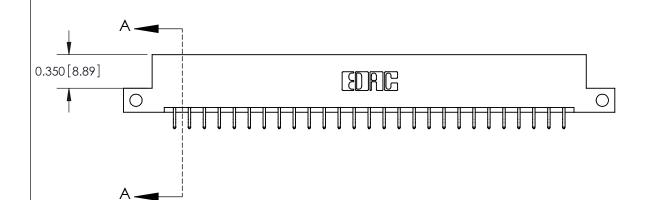

ISSUE NUMBER

ORIGINAL

4.522[114.86] 4.376[111.15] -Card Slot Accepts .054 [1.37] to .070 [1.78] Thick P.C. Board

**See Accompanying Pages for:** 

**Contact Bend Details** 

837/887 Series High Temp Card Edge Connector Part Number: 887-054-556-212