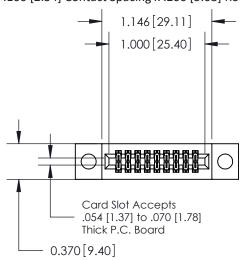

## **Mounting Option**

04-.156 (3.96) Dia. Mounting Holes

## **Contact Detail**

556-Extender Board Bend (Code 520 Contacts)

.100 [2.54] Contact Spacing x .200 [5.08] Row Spacing





**See Accompanying Pages for:** 

- **Contact Bend Details**
- **Mounting Options**



.240 [6.10] Point of Contact-



YOUR CONNECTION TO QUALITY & SERVICE

842 ENG MASTER J.LEE DATE: OCT. 06/09 SHEET 1 OF 3 NTS

SECTION A-A

842 Assembly

THIS IS A C.A.D. GENERATED DRAWING DO NOT MAKE MANUAL REVISIONS TO MASTER

ORIGINAL (1)



| 842/892 Series High Temp Card Edge Connector<br>Contact Bend Detail |                                                                                                 | ACAD REFERENCE NO. 842 ENG MASTER |             |                  |        |
|---------------------------------------------------------------------|-------------------------------------------------------------------------------------------------|-----------------------------------|-----------