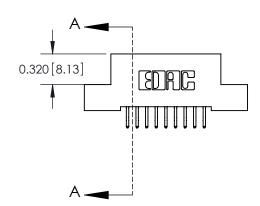

## **Mounting Option**

04-.156 (3.96) Dia. Mounting Holes

## **Contact Detail**

556-Extender Board Bend (Code 520 Contacts)

.100 [2.54] Contact Spacing x .200 [5.08] Row Spacing





**See Accompanying Pages for:** 

- **Contact Bend Details**
- **Mounting Options**



.240 [6.10] Point of Contact-



YOUR CONNECTION TO QUALITY & SERVICE

842 ENG MASTER J.LEE DATE: OCT. 06/09 SHEET 1 OF 3 NTS

SECTION A-A

842 Assembly

THIS IS A C.A.D. GENERATED DRAWING DO NOT MAKE MANUAL REVISIONS TO MASTER

ORIGINAL (1)



| 842/892 Series High Temp Card Edge Connector<br>Contact Bend Detail |                                                                                                 | ACAD REFERENCE NO. 842 ENG MASTER |             |                  |        |
|---------------------------------------------------------------------|-------------------------------------------------------------------------------------------------|-----------------------------------|-------------