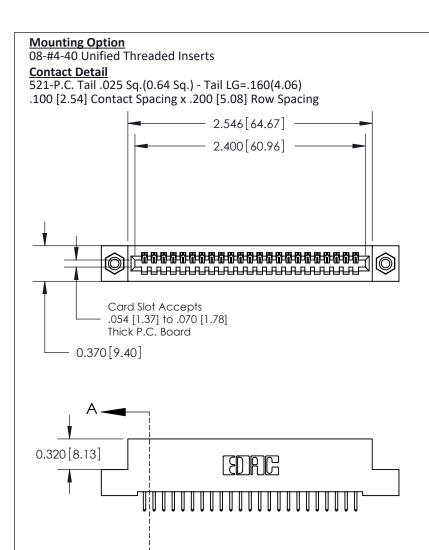

## **See Accompanying Pages for:**

- **Contact Bend Details**
- **Mounting Options**

842/892 Series High Temp Card Edge Connector Part Number: 892-023-521-108

YOUR CONNECTION TO QUALITY & SERVICE

| ACAD REFERENCE N | 842 ENG MASTER   |  |  |
|------------------|------------------|--|--|
| DRAWN: J.LEE     | DATE: OCT. 06/09 |  |  |
| CHECKED:         | DATE:            |  |  |
| SCALE: NTS       | SHEET 1 OF 3     |  |  |
| DRAWING NUMBER   | ISSUE            |  |  |