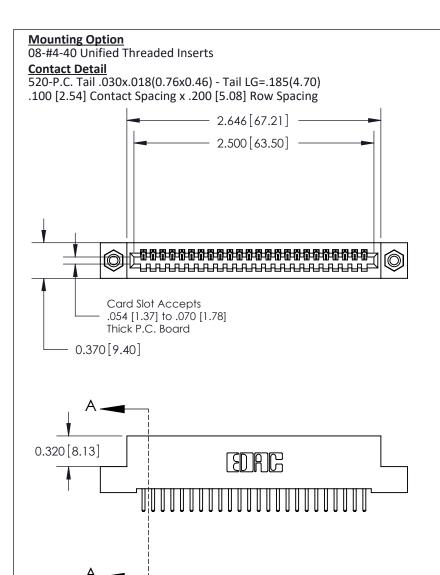

.240 [6.10] Point of Contact-

SECTION A-A

## **See Accompanying Pages for:**

- **Contact Bend Details**
- **Mounting Options**

842/892 Series High Temp Card Edge Connector Part Number: 892-024-520-108

| ACAD REFERENCE NO. 842 ENG MASTE |                  |  |
|----------------------------------|------------------|--|
| DRAWN: J.LEE                     | DATE: OCT. 06/09 |  |
| CHECKED:                         | DATE:            |  |
| SCALE: NTS                       | SHEET 1 OF 3     |  |
| DRAWING NUMBER                   | ISSUE            |  |