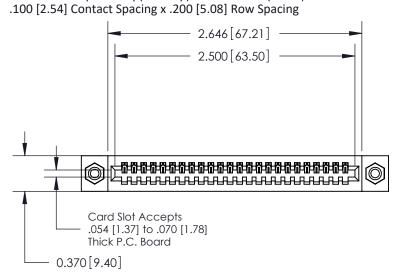

J.LEE

842 Assembly

**See Accompanying Pages for:** 

- **Contact Bend Details**
- **Mounting Options**

842/892 Series High Temp Card Edge Connector Part Number: 892-024-541-108

CANADA

YOUR CONNECTION TO QUALITY & SERVICE