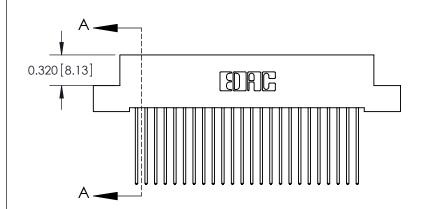

THIS IS A C.A.D. GENERATED DRAWING DO NOT MAKE MANUAL REVISIONS TO MASTER

ORIGINAL (1)

| 842/892 Series High Temp Card Edge Connector<br>Contact Bend Detail |                                                                                                 | ACAD REFERENCE NO. 842 ENG MASTER |             |                  |        |
|---------------------------------------------------------------------|-------------------------------------------------------------------------------------------------|-----------------------------------|-------------|------------------|--------|
|                                                                     |                                                                                                 | DRAWN:                            | J.LEE       | DATE: OCT. 06/09 |        |
|                                                                     |                                                                                                 | CHECKED:                          |             | DATE:            |        |
| EDAC INC                                                            | THESE DRAWINGS AND SPECIFICATIONS ARE THE PROPERTY OF EDAC INCAND                               | SCALE:                            | NTS         | SHEET :          | 2 OF 3 |
| TORONTO, ONTARIO                                                    | SHALL NOT BE REPRODUCED,OR COPIED OR USED AS THE BASIS FOR THE MANUFACTURE OR SALE OF APPARATUS | DRAWING                           | NUMBER      |                  | ISSUE  |
| YOUR CONNECTION TO QUALITY & SERVICE                                |                                                                                                 | 8                                 | 42 Assembly |                  | 1      |