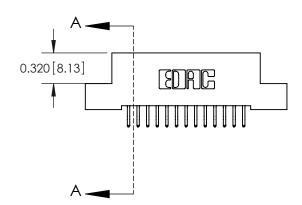

SECTION A-A

842 Assembly

THIS IS A C.A.D. GENERATED DRAWING DO NOT MAKE MANUAL REVISIONS TO MASTER

ORIGINAL (1)

| 842/892 Series High Temp Card Edge Connector<br>Contact Bend Detail |                                                                   | ACAD REFERENCE NO. 842 ENG MASTER |             |                         |        |
|---------------------------------------------------------------------|-------------------------------------------------------------------|-----------------------------------|-------------|-------------------------|--------|
|                                                                     |                                                                   | DRAWN:                            | J.LEE       | DATE: <b>OCT. 06/09</b> |        |
|                                                                     |                                                                   | CHECKE                            | ):          | DATE:                   |        |
| EDAC INC                                                            | THESE DRAWINGS AND SPECIFICATIONS ARE THE PROPERTY OF EDAC INCAND | SCALE:                            | NTS         | SHEET :                 | 2 OF 3 |
| TORONTO, ONTARIO                                                    | SHALL NOT BE REPRODUCED, OR COPIED OR USED AS THE BASIS FOR THE   | DRAWING                           | NUMBER      |                         | ISSUE  |
| YOUR CONNECTION TO QUALITY & SERVICE                                | MANUFACTURE OR SALE OF APPARATUS WITHOUT WRITTEN PERMISSION.      | 8                                 | 42 Assembly |                         | 1      |