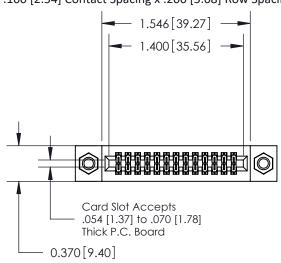

## **Contact Detail**

556-Extender Board Bend (Code 520 Contacts)

.100 [2.54] Contact Spacing x .200 [5.08] Row Spacing

**See Accompanying Pages for:** 

- **Contact Bend Details**
- **Mounting Options**

.240 [6.10] Point of Contact-