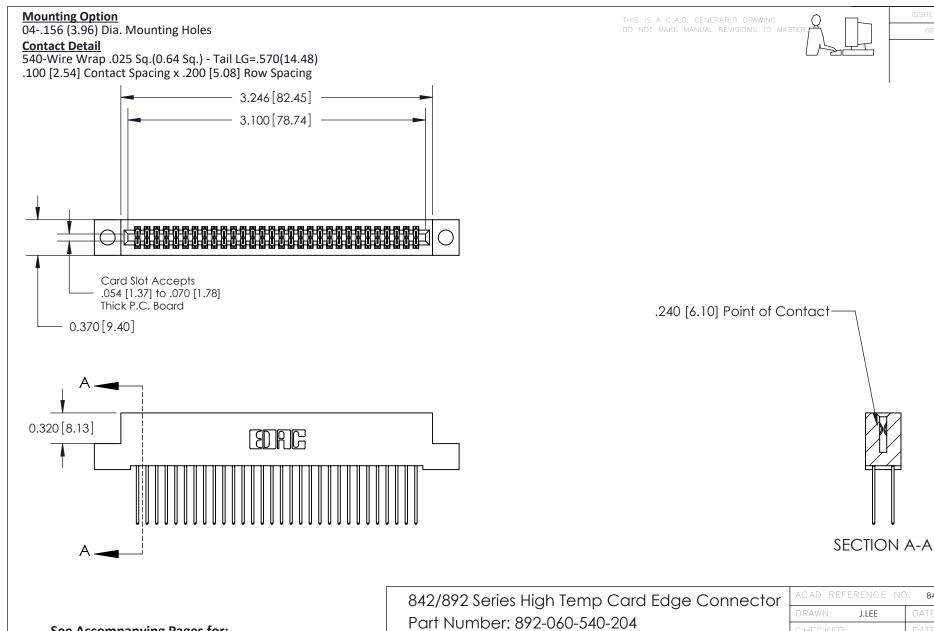

**See Accompanying Pages for:** 

- **Contact Bend Details**
- **Mounting Options**

| ACAD REFERENCE NO | 842 ENG MASTER   |  |  |  |
|-------------------|------------------|--|--|--|
| DRAWN: J.LEE      | DATE: OCT. 06/09 |  |  |  |
| CHECKED:          | DATE:            |  |  |  |
| SCALE: NTS        | SHEET 1 OF 3     |  |  |  |
| DRAWING NUMBER    | ISSUE            |  |  |  |

THIS IS A C.A.D. GENERATED DRAWING DO NOT MAKE MANUAL REVISIONS TO MASTER

ISSUE NUMBER

ORIGINAL

1

| 842/892 Series High Temp Card Edge Co<br>Mounting Options  | DRAWN: J.LEE DATE: OCT. 06/09  CHECKED: DATE: |
|------------------------------------------------------------|-----------------------------------------------|
| EDAC INC THESE DRAWINGS AND S ARE THE PROPERTY OF          |                                               |
|                                                            | DUCED,OR COPIED DRAWING NUMBER ISSUE          |
| YOUR CONNECTION TO QUALITY & SERVICE WITHOUT WRITTEN PERMI |                                               |