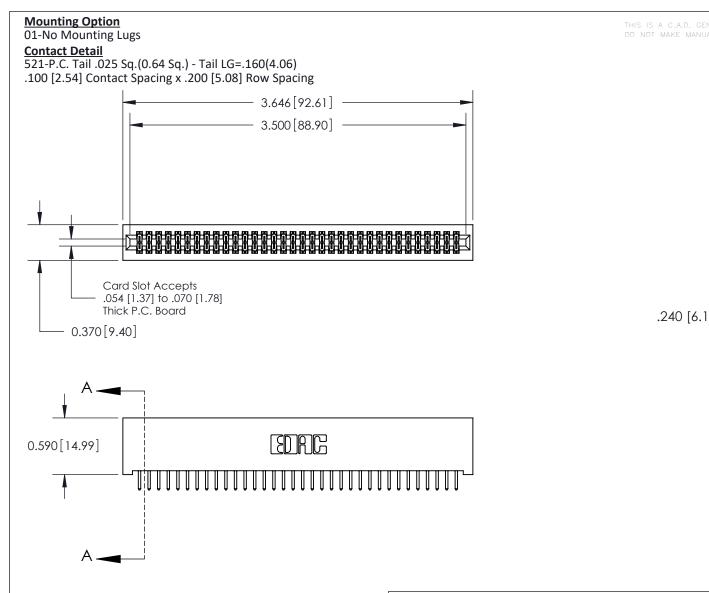

.240 [6.10] Point of Contact-

## **See Accompanying Pages for:**

- **Contact Bend Details**
- **Mounting Options**

| 842/892 Series High Temp Card Edge Connector |
|----------------------------------------------|
| Part Number: 892-068-521-201                 |