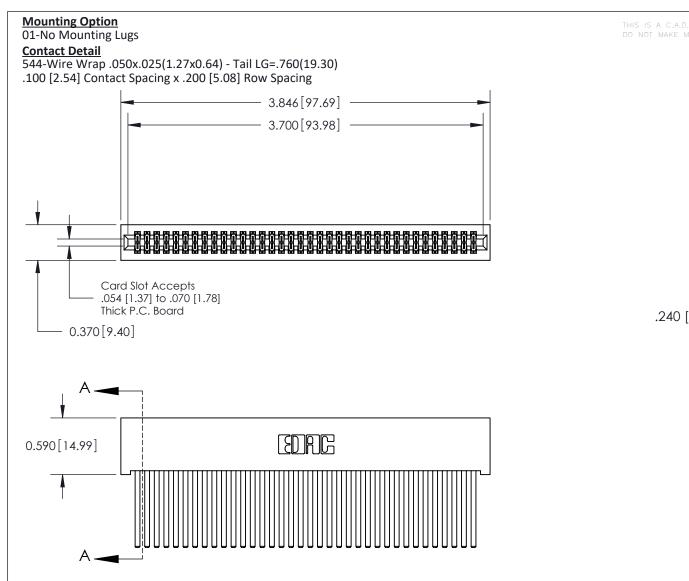

.240 [6.10] Point of Contact-

842 ENG MASTER

J.LEE DATE: OCT. 06/09

SECTION A-A

SHEET 1 OF 3

**See Accompanying Pages for:** 

- **Contact Bend Details**
- **Mounting Options**

842/892 Series High Temp Card Edge Connector Part Number: 892-072-544-201

THIS IS A C.A.D. GENERATED DRAWING
DO NOT MAKE MANUAL REVISIONS TO MASTER

ISSUE NUMBER

ORIGINAL

1

| 842/892 Series High Temp Card Edge Co<br>Mounting Options  | DRAWN: J.LEE DATE: OCT. 06/09  CHECKED: DATE: |
|------------------------------------------------------------|-----------------------------------------------|
| EDAC INC THESE DRAWINGS AND S ARE THE PROPERTY OF          |                                               |
|                                                            | DUCED,OR COPIED DRAWING NUMBER ISSUE          |
| YOUR CONNECTION TO QUALITY & SERVICE WITHOUT WRITTEN PERMI |                                               |