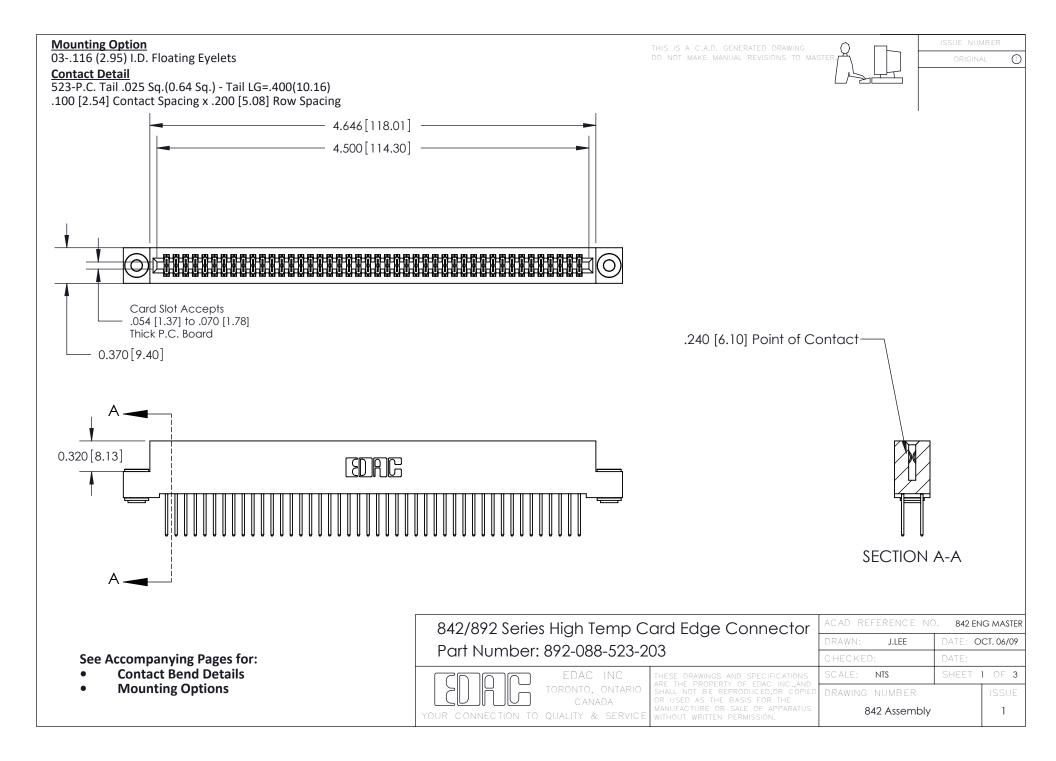

THIS IS A C.A.D. GENERATED DRAWING DO NOT MAKE MANUAL REVISIONS TO MASTER

ORIGINAL (1)



| 842/892 Series High Temp Card Edge Connector<br>Contact Bend Detail |                                                                                                 | ACAD REFERENCE NO. 842 ENG MASTER |             |                  |        |
|---------------------------------------------------------------------|-------------------------------------------------------------------------------------------------|-----------------------------------|-------------|------------------|--------|
|                                                                     |                                                                                                 | DRAWN:                            | J.LEE