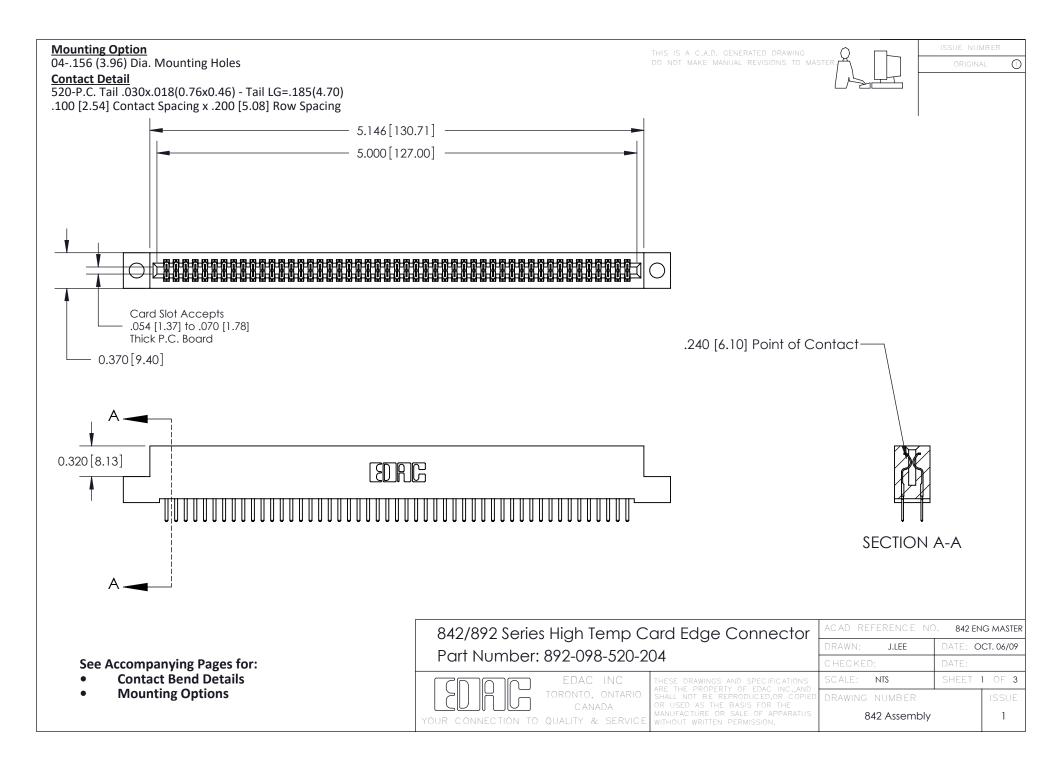

THIS IS A C.A.D. GENERATED DRAWING DO NOT MAKE MANUAL REVISIONS TO MASTER

ORIGINAL (1)



| 842/892 Series High Temp Card Edge Connector<br>Contact Bend Detail |                                                                                                 | ACAD REFERENCE NO. 842 ENG MASTER |             |                  |        |
|---------------------------------------------------------------------|-------------------------------------------------------------------------------------------------|-----------------------------------|-------------|------------------|--------|
|                                                                     |                                                                                                 | DRAWN:                            | J.LEE