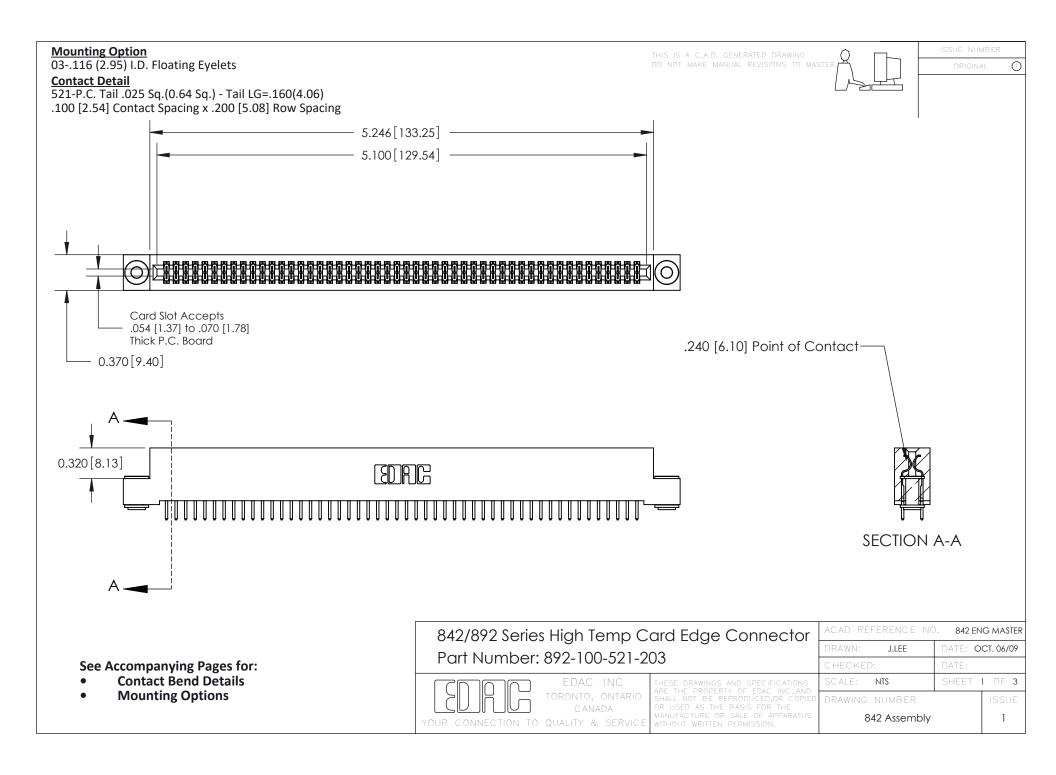

THIS IS A C.A.D. GENERATED DRAWING DO NOT MAKE MANUAL REVISIONS TO MASTER

ORIGINAL (1)



| 842/892 Series High Temp Card Edge Connector<br>Contact Bend Detail |                                                                                                 | ACAD REFERENCE NO. 842 ENG MASTER |             |                  |        |
|---------------------------------------------------------------------|-------------------------------------------------------------------------------------------------|-----------------------------------|-------------|------------------|--------|
|                                                                     |                                                                                                 | DRAWN:                            | J.LEE